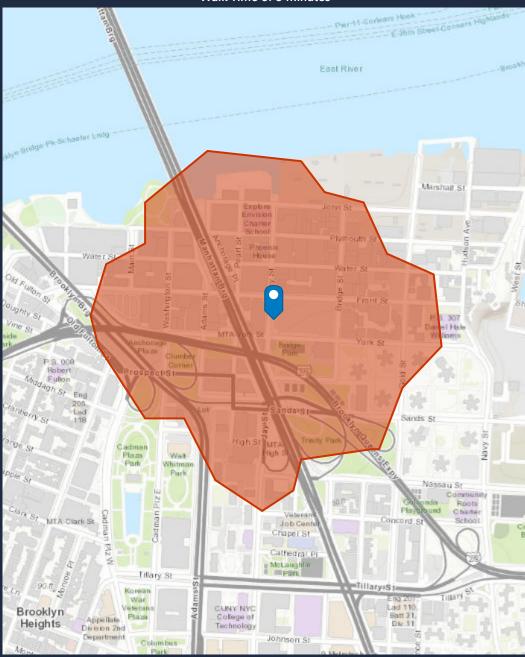

## **TRADE AREA**

Walk Time of 5 Minutes

# **DEMOGRAPHIC SUMMARY**

85 Jay St, Brooklyn, New York, 11201