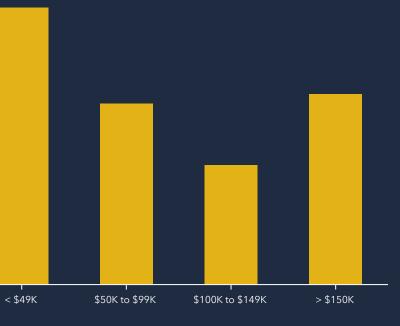

79                         |
| Total Businesses                                         | Total Employees                                              | Annual Bu<br>(Inc            |
| EMP                                                      | PLOYMENT                                                     | тс                           |
| ka k                 | a 79%<br>8% 6.1%                                             | ו<br>\$97                    |
| ■Z<br>Blue Collar<br>Ž                                   | Unemployment<br>12% Rate                                     | \$30                         |
| Services                                                 |                                                              | ຸລຸວູບ<br>Entertair          |

#### AVERAGE HOUSEHOLD INCOME



#### AGGREGATE SPENDING









Budget Expenditures Including Retail)

**Retail Expenditures** 

### TOTAL CONSUMER SPENDING BY CATEGORY



### ,<mark>692,287</mark> <sub>Food</sub>

\$30,591,973 Entertainment & Recreation





Personal Care Products & Services