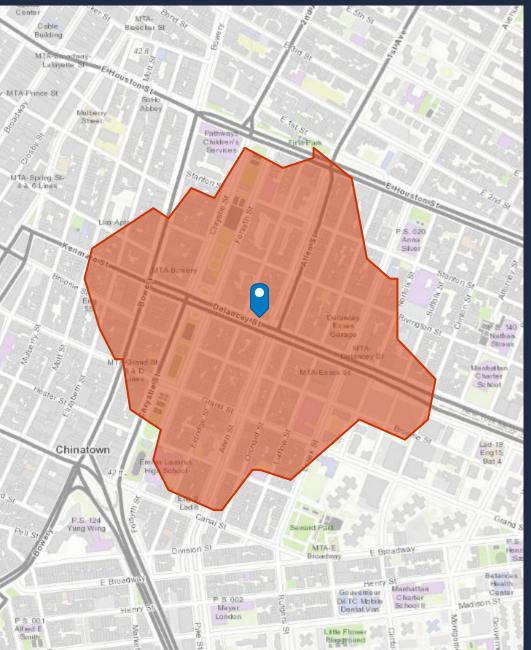

## TRADE AREA

## DEMOGRAPHIC SUMMARY

64 Delancey St, New York, New York, 10002