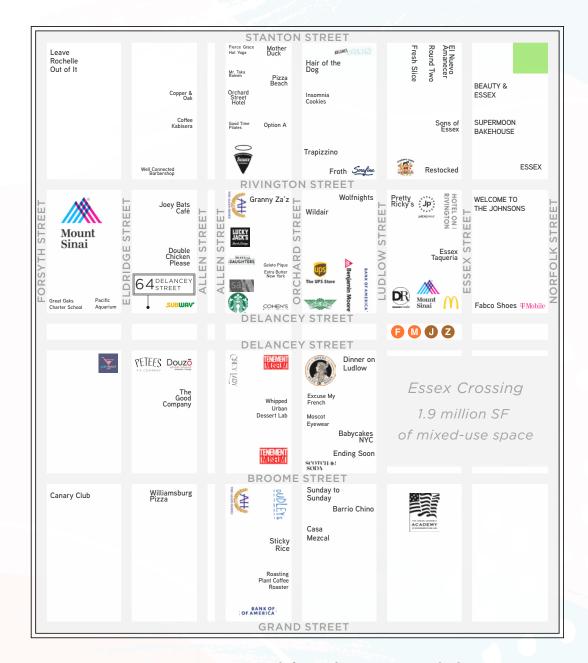

## **NEIGHBORS**

Subway, Double Chicken Please, Antler, Attaboy, Starbucks, Petee's Pie Co., Oyster Bar, Grey Lady, LES Tenement Museum, Douska, Congee Village, Empanada Mama, Joey Bats Café, Russ & Daughters Café, Lucky Jack's, Extra Butter, The Orchard Room, GEM, Canary Club, Ray's