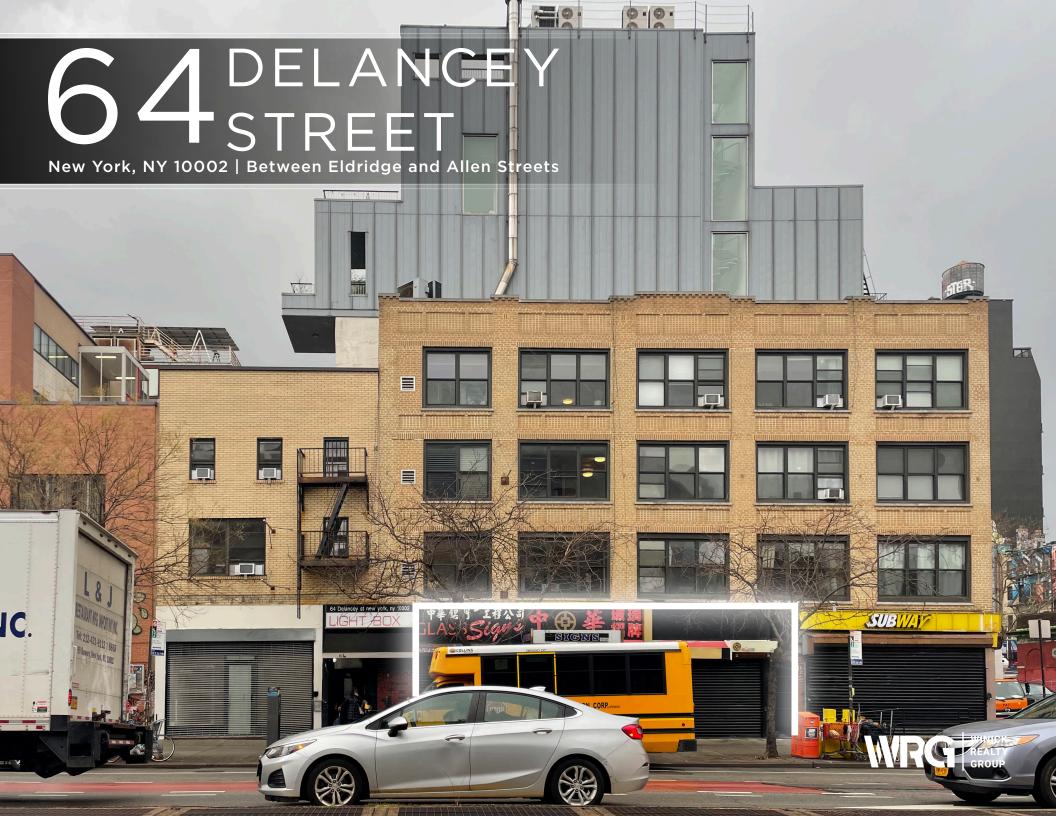

# 64 DELANCEY

SIZE (approx.)

Ground Floor:

1.125 SF

# **FRONTAGE**

30 Feet

## **COMMENTS**

- Previously Chunh Wah Signs
- High traffic 7 days a week