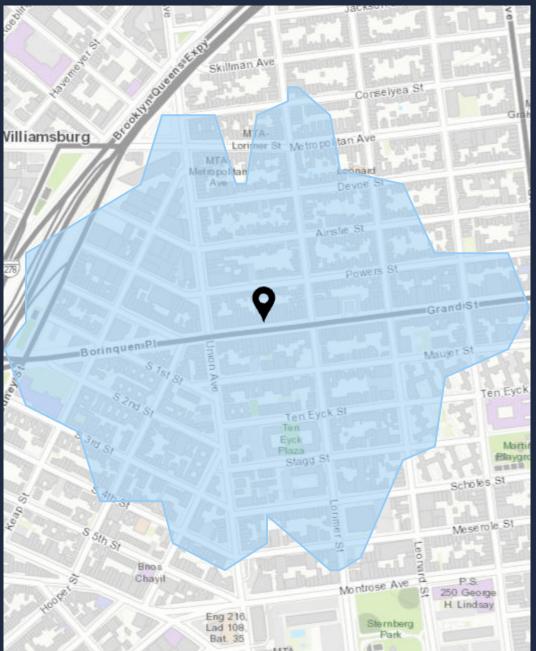

# DEMOGRAPHIC SUMMARY

535 Grand St, Brooklyn, New York, 11211

### TRADE AREA

Walk Time of 5 Minutes