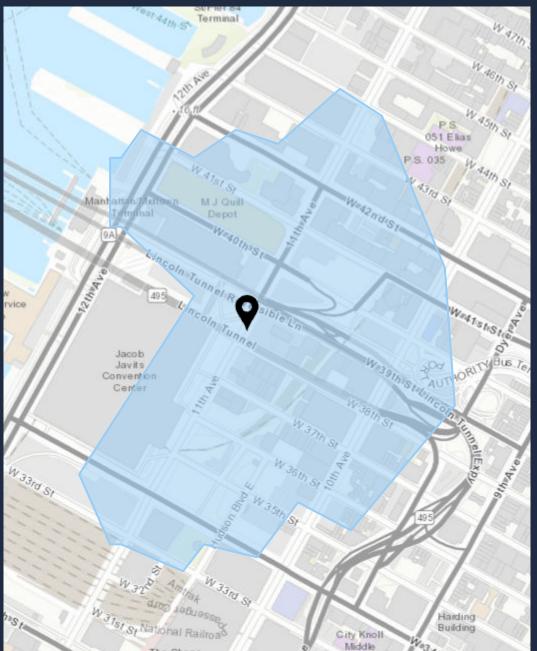

## DEMOGRAPHIC SUMMARY

476 11th Ave, New York, New York, 10018

TRADE AREA

Walk Time of 5 Minutes