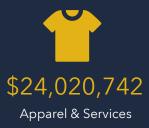

#### OTAL CONSUMER SPENDING BY CATEGORY

,<mark>432,656</mark> Food

Personal Care Products & Services