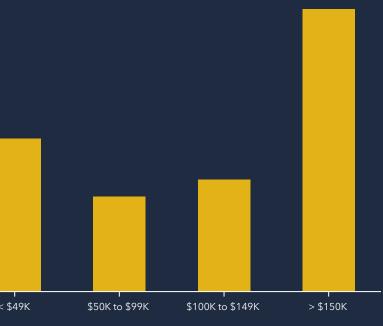

| 2% 3.3%                                             | \$107                                                                                                                                             |
| Blue Collar                                             | Unemployment<br>7% Rate                             | ¢⊃⊑                                                                                                                                               |
| Services                                                |                                                     | \$35,<br>Entertain                                                                                                                                |

#### AVERAGE HOUSEHOLD INCOME



#### AGGREGATE SPENDING





## ,160,543

### \$265,486,795

udget Expenditures cluding Retail)

Retail Expenditures

#### OTAL CONSUMER SPENDING BY CATEGORY



,<mark>432,656</mark> Food







Personal Care Products & Services