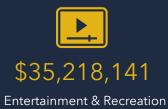

#### OTAL CONSUMER SPENDING BY CATEGORY

,<mark>432,656</mark> Food

Personal Care Products & Services