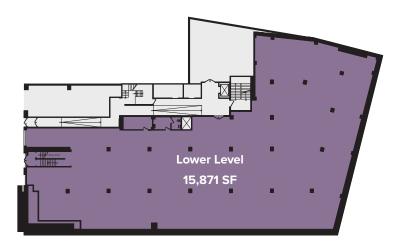

#### SIZE

Ground Floor 4,070 Square Feet
Lower Level 15,871 Square Feet

Sub-Cellar 4,171 Square Feet

Total 24,112 Square Feet

#### **CEILING HEIGHTS**

Ground Floor 16' - 9" Lower Level 13' - 4" Sub-Cellar 12'