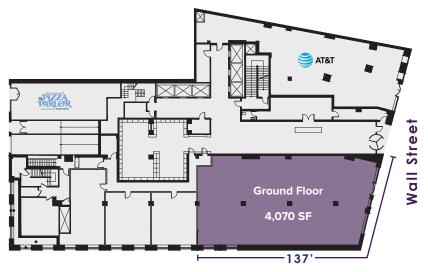

#### SIZE

Ground Floor 4,070 Square Feet
Lower Level 15,871 Square Feet

Sub-Cellar 4,171 Square Feet

Total 24,112 Square Feet

#### **CEILING HEIGHTS**

Ground Floor 16' - 9" Lower Level 13' - 4" Sub-Cellar 12'

#### FRONTAGE

137' wraparound