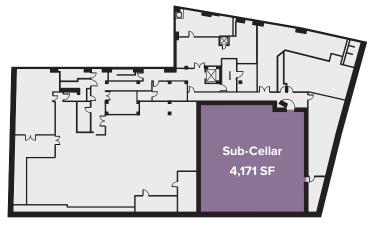

#### SIZE

Ground Floor 4,070 Square Feet
Lower Level 15,871 Square Feet

Sub-Cellar 4,171 Square Feet

Total 24,112 Square Feet

#### **CEILING HEIGHTS**

Ground Floor 16' - 9" Lower Level 13' - 4" Sub-Cellar 12'