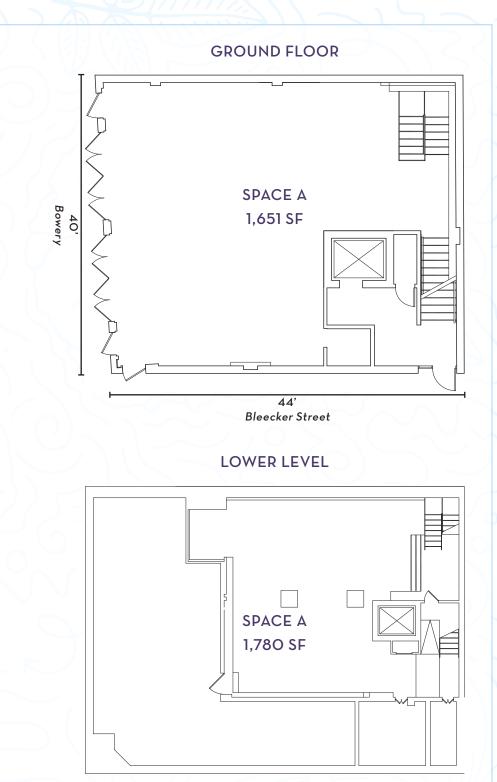

# 316 BOWERY

Corner of Bowery and Bleecker Street

| SIZE         |          |
|--------------|----------|
| Ground Floor | 1,651 SF |
| Lower Level  | 1,780 SF |

| FRONTAGE               | BLOCK & LO | T    |
|------------------------|------------|------|
| 40' on Bowery          | Block      | 521  |
| 44' on Bleecker Street | Lot        | 1401 |

# COMMENTS

- Iconic NOHO corner location
- Fully built space on ground floor and lower level
- Currently J.Crew