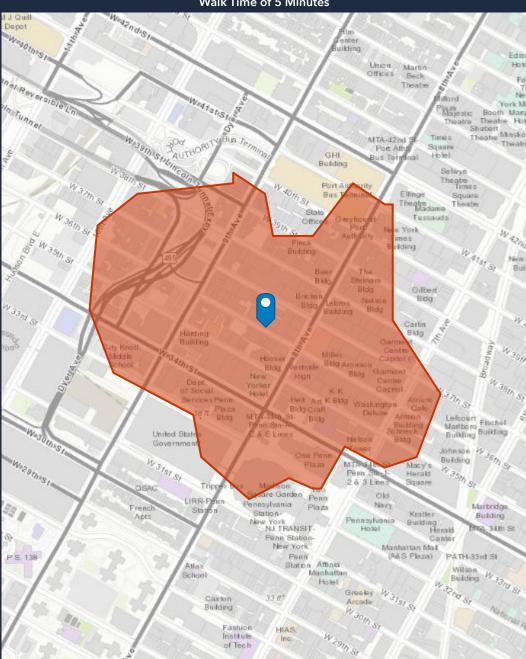

## **DEMOGRAPHIC SUMMARY**

315 W 36th St, New York, New York, 10018

#### **TRADE AREA**

Walk Time of 5 Minutes