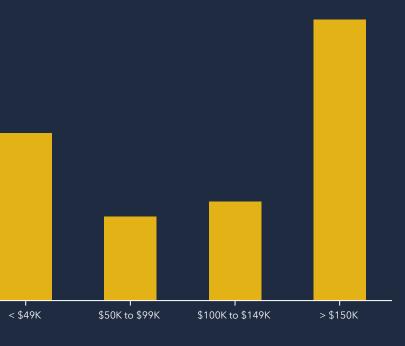

|
| <b>°</b><br>Blue Collar                      | 4% 4.2%                                             |                                                                                                                                            |
| 2<br>Services                                | Unemployment<br>6% Rate                             | \$3                                                                                                                                        |
|                                              |                                                     | Enter                                                                                                                                      |

### AVERAGE HOUSEHOLD INCOME



#### AGGREGATE SPENDING







## \$299,829,150

al Budget Expenditures (Including Retail) **Retail Expenditures** 

### TOTAL CONSUMER SPENDING BY CATEGORY



Food