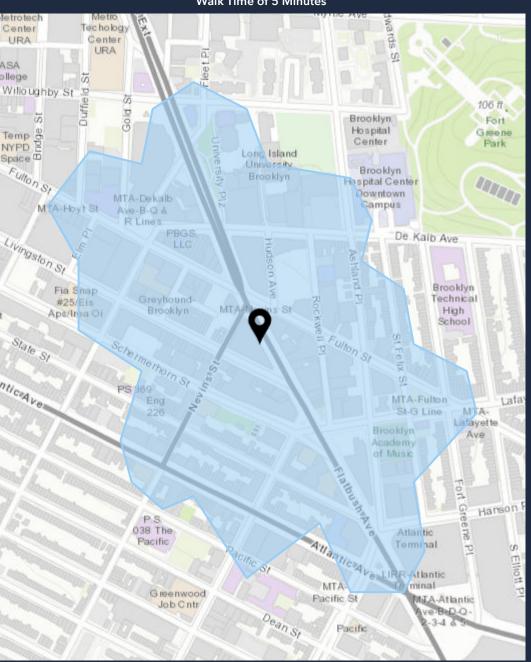

# DEMOGRAPHIC SUMMARY

30 Flatbush Ave, Brooklyn, New York, 11217

## TRADE AREA Walk Time of 5 Minutes



# 

#### 655 THIRD AVENUE 24TH FLOOR NEW YORK, NY 10017 (212) 792-2600

ALTHOUGH ALL INFORMATION REGARDING PROPERTY FOR SALE, RENTAL OR FINANCING IS FROM SOURCES DEEMED RELIABLE SUCH INFORMATION HAS NOT BEEN VERIFIED, AND NO EXPRESS REPRESENTATION IS MADE NOR IS ANY TO BE IMPLIED AS TO THE ACCURACY THEREOF, AND IT IS SUBMITTED SUBJECT TO ERRORS, OMISSIONS, CHANGE OF PRICE, RENTAL OR OTHER CONDITIONS, PRIOR SALE, LEASE OR FINANCING, OR WITHDRAWAL WITHOUT NOTICE.

|                                              | KEY FACTS                                           | 2,800 -                                                                                                                                    |
|----------------------------------------------|---------------------------------------