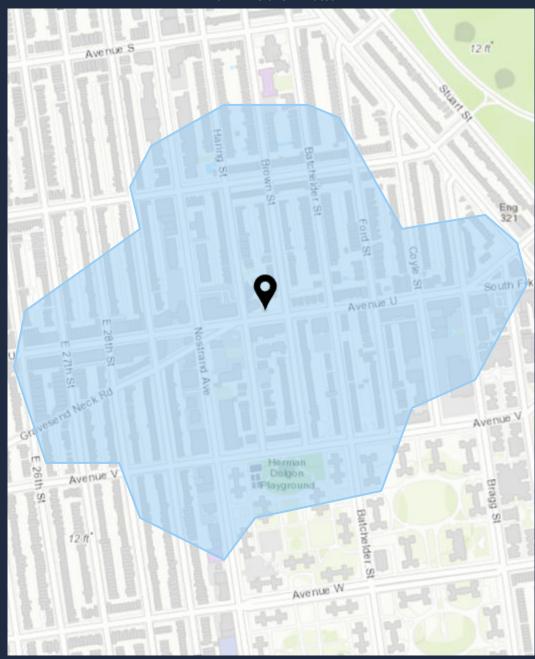

# **DEMOGRAPHIC SUMMARY**

2975 Ave U, Brooklyn, New York, 11229

### TRADE AREA

Walk Time of 5 Minutes