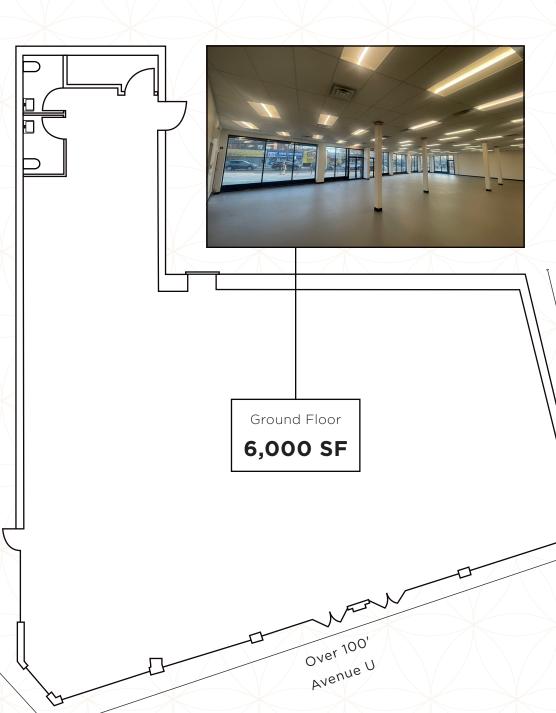

# 2975 AVENUE U

Northeast Corner of Haring Street | Brooklyn NY, 11229



## 2975 AVENUE U

Northeast Corner of Haring Street Brooklyn NY, 11229 | Sheepshead Bay

#### **GROUND FLOOR**

6,000 SF

#### FRONTAGE

Over 100 FT Wraparound

#### POSESSION

Immediate

#### COMMENTS

- Single user building opportunity
- Loading and parking possible on site

#### **NEIGHBORS**

Ihop, Starbucks, Dunkin', McDonalds, Party City, Family Dollar, Walgreens, Telco Stores, Aldi, Flagstar, TD Bank, Citizen's Bank





# Retail Map



## 2975 AVENUE U

Northeast Corner of Haring Street

Brooklyn, NY 11229 | Sheepshead Bay

For more information please contact our exclusive brokers:

### Lee Block

212.792.2649 lee@winick.com

## Moshe Mizrahi

212.792.2612 mmizrahi@winick.com

> WRG WINICK REALTY GROUP

Winick Realty Group LLC, Licensed Real Estate Brokers 655 Third Avenue, 24th Floor | New York, NY 10017 T 212.792.2660 | F 212.792.2660 | winick.com

ALTHOUGH ALL INFORMATION REGARDING PROPERTY FOR SALE, RENTAL OR FINANCING IS FROM SOURCES DEEXED DELIABLE SUCH INFORMATION HAS NOT BEEW VERIFIED, AND NO EXPRESS REPRESENTATION IS MADE NOR IS ANY TO BE IMPLED AS TO THE ACURACY THEREOF, AND IT IS SUBMITTED SUBJECT TO ERRORS, OMISSIONS, CHANGE OF PRICE, RENTAL OR OTHER CONDITIONS, PRIOR SALE, LEASE OR FINANC