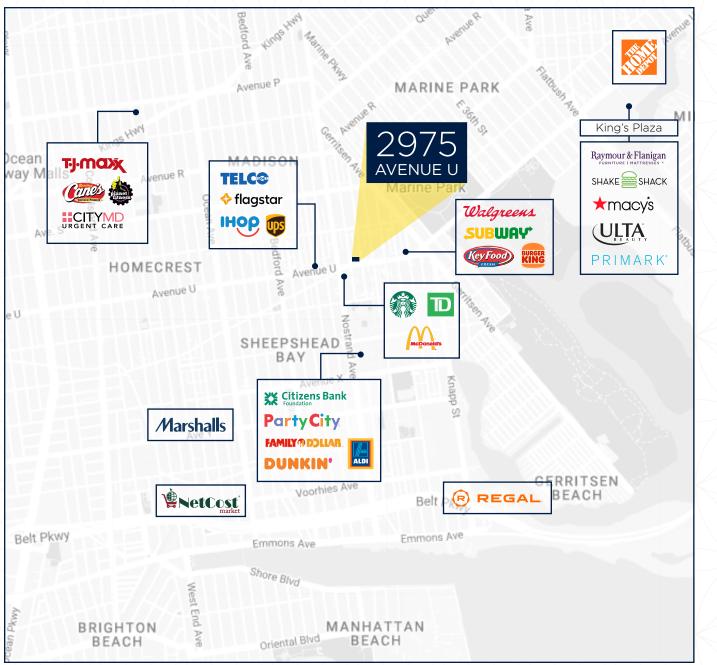

#### **NEIGHBORS**

Ihop, Starbucks, Dunkin', McDonalds, Party City, Family Dollar, Walgreens, Telco Stores, Aldi, Flagstar, TD Bank, Citizen's Bank

# Retail Map