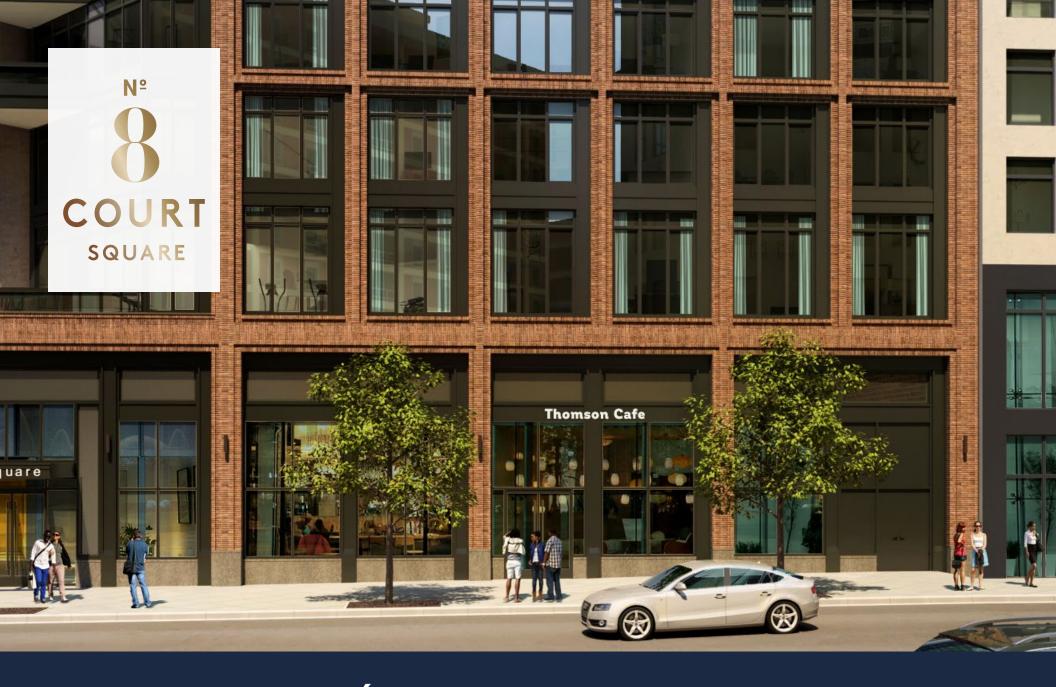

# PRIME CAFÉ LOCATION IN THE HEART OF LONG ISLAND CITY

#### **PROPERTY FEATURES**

- 8 Court Square sits directly across from the iconic Court Square Park and Long Island City Courthouse yet is just steps away from the main retail thoroughfare of Jackson Avenue and the Court Square Subway. This property offers a uniquely elegant and calm location befitting a café with tremendous access to the significant local residential and office populations.
- The area has recently attracted several well-known national retailers, including Target, Trader Joe's and Sweetgreen, yet remains very underserved by retail and especially food and beverage locations of distinction
- More than 35,000 residential units have been recently delivered or are currently under construction in Long Island City which, in addition to the 10 million square feet of office space in the neighborhood, provides a significant installed base of customers
- Proximity to significant residential and office populations, as well as student populations at LaGuardia Community College and cultural venues such as PS1, provides unique opportunity for successful breakfast, lunch and dinner services as well as ongoing opportunities for both on premise and takeaway sales of beverages and food.

#### **HIGHLIGHTS**

- At the base of a brand new 157-unit luxury rental building
- Situated adjacent to the building lobby and on a rare residential block
- · Prime location with multiple transportation arteries
- Just steps from the 😉 🤁 🕡 🕜 subway lines