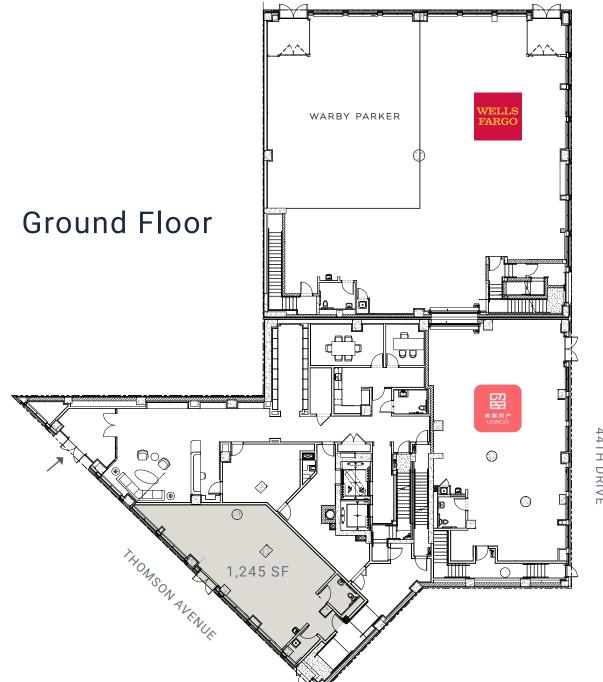

#### PROPERTY OVERVIEW

RETAIL ADDRESS 27-09 THOMSON AVE

RETAILSQ FTGROUND FLOOR1,245 SFFRONTAGE59 FTCEILING HEIGHT22 FT

POSSESSION NOVEMBER 2023

CONDITION WHITE BOX

### FLOOR PLAN

**Retail Space** 

**Ground Floor** 1,245 SF

Frontage 59 FT