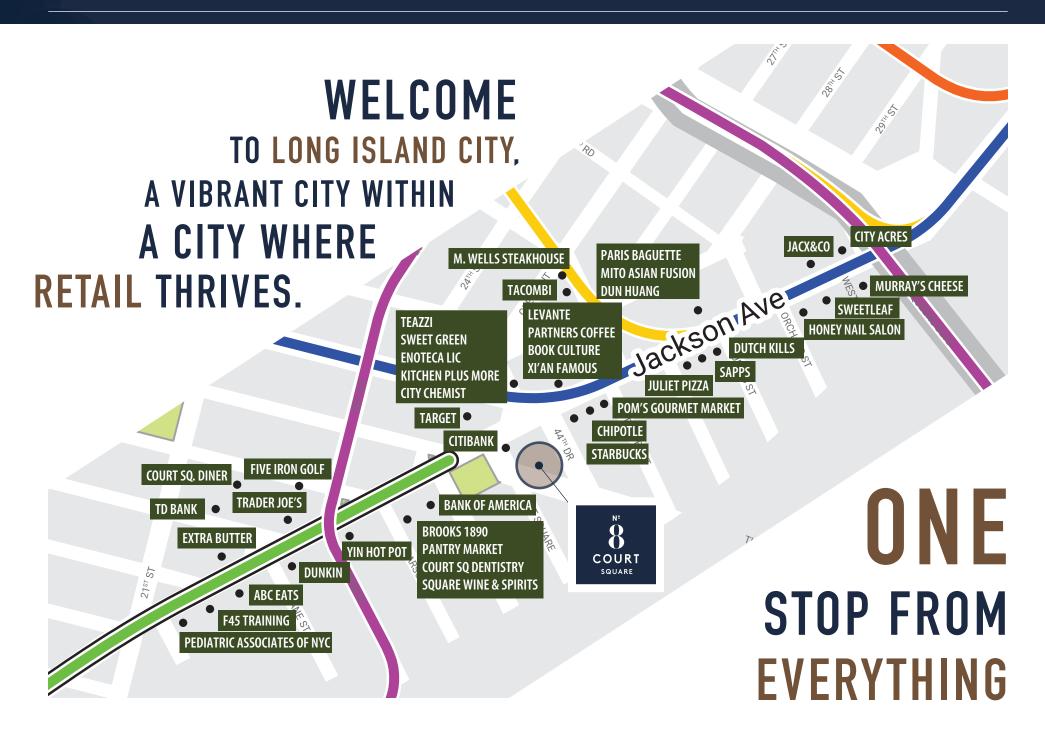

#### **PROPERTY FEATURES**

- 8 Court Square sits directly across from the iconic Court Square Park and Long Island City Courthouse yet is just steps away from the main retail thoroughfare of Jackson Avenue and the Court Square Subway. This property offers a uniquely elegant and calm location befitting a café with tremendous access to the significant local residential and office populations.
- The area has recently attracted several well-known national retailers, including Target, Trader Joe's and Sweetgreen, yet remains very underserved by retail and especially food and beverage locations of distinction
- More than 35,000 residential units have been recently delivered or are currently under construction in Long Island City which, in addition to the 10 million square feet of office space in the neighborhood, provides a significant installed base of customers
- Proximity to significant residential and office populations, as well as student populations at LaGuardia Community College and cultural venues such as PS1, provides unique opportunity for successful breakfast, lunch and dinner services as well as ongoing opportunities for both on premise and takeaway sales of beverages and food.