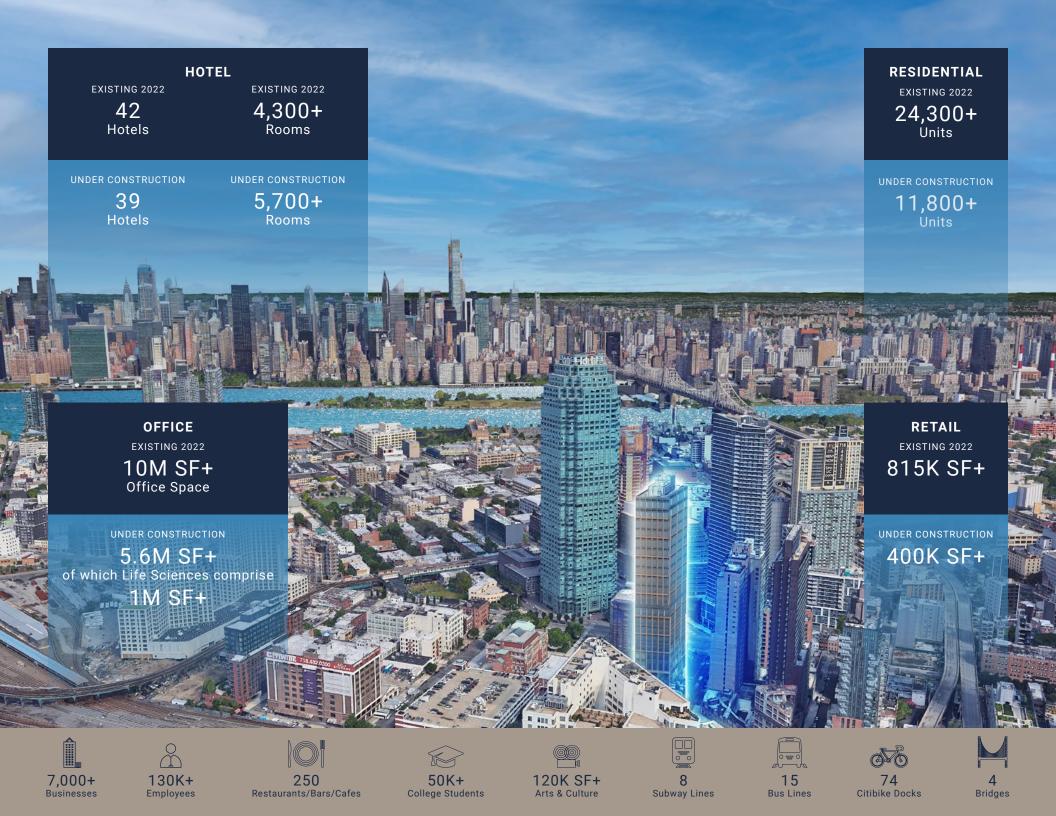

s for both on premise and takeaway sales of beverages and food.

#### **HIGHLIGHTS**

- At the base of a brand new 157-unit luxury rental building
- Situated adjacent to the building lobby and on a rare residential block
- · Prime location with multiple transportation arteries
- Just steps from the 😉 🤁 🕡 🕜 subway lines





#### PROPERTY OVERVIEW

RETAIL ADDRESS 27-09 THOMSON AVE

RETAILSQ FTGROUND FLOOR1,245 SFFRONTAGE59 FTCEILING HEIGHT22 FT

POSSESSION NOVEMBER 2023

CONDITION WHITE BOX





### FLOOR PLAN

**Retail Space** 

**Ground Floor** 1,245 SF

Frontage 59 FT

## JACKSON AVENUE



**44TH DRIVE** 



## OVERLOOKING COURT SQUARE PARK

AND JUST STEPS AWAY FROM ONE COURT SQUARE (FORMER CITICORP BUILDING)

### COURT SQUARE, LONG ISLAND CITY AERIAL MAP





#### TRANSPORTATION MAP







LONG ISLAND CITY NEW YORK

FOR MORE INFORMATION, PLEASE CONTACT OUR EXCLUSIVE AGENTS

STEVEN E. BAKER 212-792-2636 STEVENB@WINICK.COM THOMAS GALO 212-792-2602 TGALO@WINICK.COM







WINICK REALTY GROUP LLC, LICENSED REAL ESTATE BROKERS

655 THIRD AVENUE, 24TH FLOOR | NEW YORK, NY 10017 | T 212-792-2600 | WINICK.COM

ALTHOUGH ALL INFORMATION REGARDING PROPERTY FOR SALE, RENTAL OR FINANCING IS FROM SOURCES DEEMED RELIABLE SUCH INFORMATION HAS NOT BEEN VERIFIED, AND NO EXPRESS REPRESENTATION IS MADE NOR IS ANY TO BE IMPLIED AS TO THE ACCURACY THEREOF, AND IT IS SUBMITTED SUBJECT TO ERRORS, OMISSIONS, CHANGE OF PRICE, RENTAL OR OTHER CONDITIONS, PRIOR SALE, LEASE OR FINANCING, OR WITHDRAWAL WITHOUT NOTICE