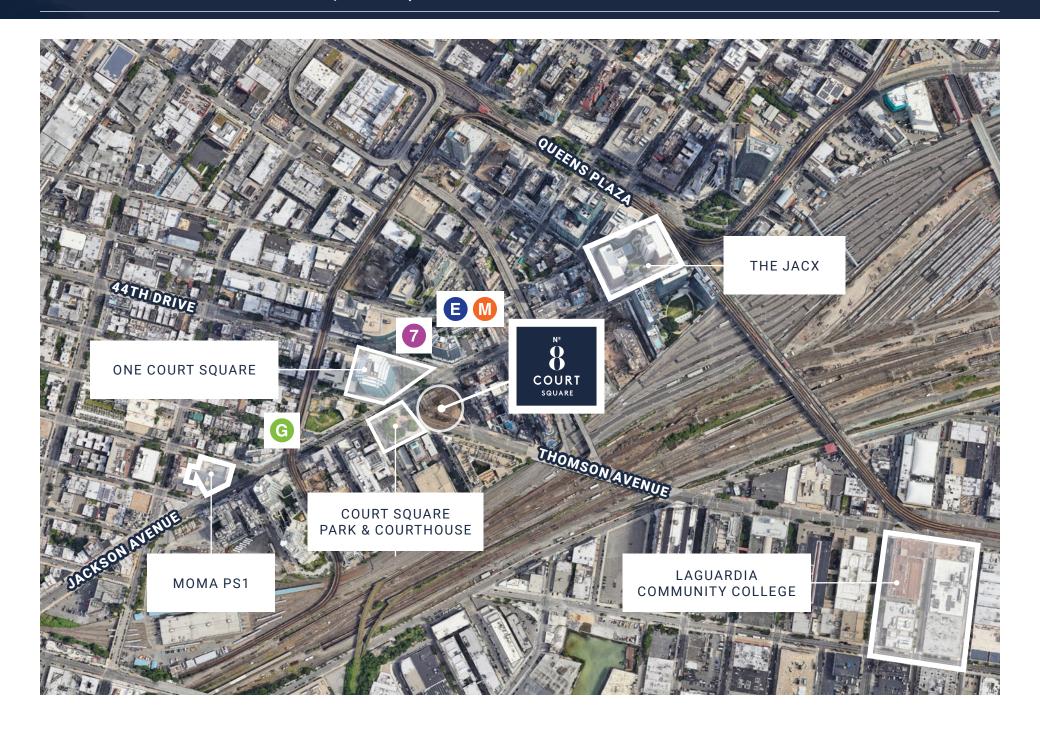

as well as ongoing opportunities for both on premise and takeaway sales of beverages and food.

#### **HIGHLIGHTS**

- At the base of a brand new 157-unit luxury rental building
- Situated adjacent to the building lobby and on a rare residential block
- · Prime location with multiple transportation arteries
- Just steps from the 😉 🤁 🕡 🕜 subway lines





#### PROPERTY OVERVIEW

RETAIL ADDRESS 27-09 THOMSON AVE

RETAILSQ FTGROUND FLOOR1,245 SFFRONTAGE59 FTCEILING HEIGHT22 FT

POSSESSION NOVEMBER 2023

CONDITION WHITE BOX





### FLOOR PLAN

**Retail Space** 

**Ground Floor** 1,245 SF

Frontage 59 FT

## JACKSON AVENUE



**44TH DRIVE** 



## OVERLOOKING COURT SQUARE PARK

AND JUST STEPS AWAY FROM ONE COURT SQUARE (FORMER CITICORP BUILDING)

### COURT SQUARE, LONG ISLAND CITY AERIAL MAP





#### TRANSPORTATION MAP







LONG ISLAND CITY NEW YORK

FOR MORE INFORMATION, PLEASE CONTACT OUR EXCLUSIVE AGENTS

STEVEN E. BAKER 212-792-2636 STEVENB@WINICK.COM THOMAS GALO 212-792-2602 TGALO@WINICK.COM







WINICK REALTY GROUP LLC, LICENSED REAL ESTATE BROKERS

655 THIRD AVENUE, 24TH FLOOR | NEW YORK, NY 10017 | T 212-792-2600 | WINICK.COM

ALTHOUGH ALL INFORMATION REGARDING PROPERTY FOR SALE, RENTAL OR FINANCING IS FROM SOURCES DEEMED RELIABLE SUCH INFORMATION HAS NOT BEEN VERIFIED, AND NO EXPRESS REPRESENTATION IS MADE NOR IS ANY TO BE IMPLIED AS TO THE ACCURACY THEREOF, AND IT IS SUBMITTED SUBJECT TO ERRORS, OMISSIONS, CHANGE OF PRICE, RENTAL OR OTHER CONDITIONS, PRIOR SALE, LEASE OR FINANCING, OR WITHDRAWAL WITHOUT NOTICE