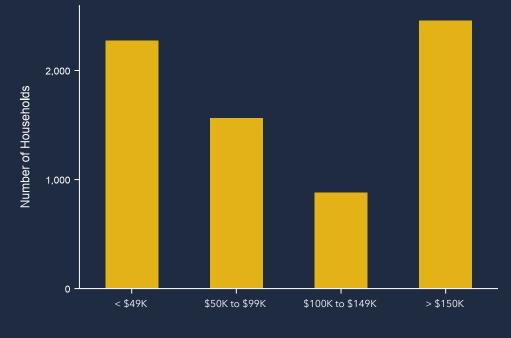

**KEY FACTS** 

14,117

**Population** 

Average Household Size 36.5

Median Age

\$90,017

Median Household Income

AVERAGE HOUSEHOLD INCOME