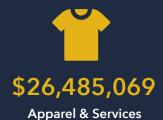

5%

9%

7.8%

Unemployment Rate **TOTAL CONSUMER SPENDING BY CATEGORY** 

\$110,435,370

Foo

\$35,186,020 Entertainment & Recreation \$10,474,071

Personal Care Products & Services