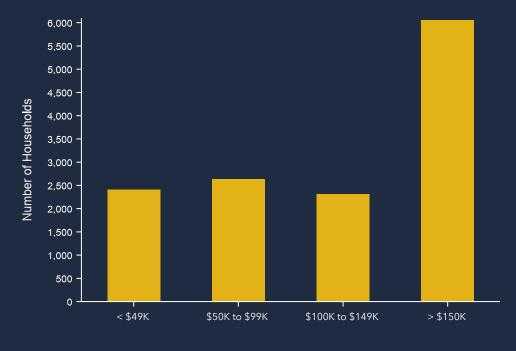

tes



# WINICK REALTY GROUP

655 THIRD AVENUE 24TH FLOOR NEW YORK, NY 10017 (212) 792-2600

ALTHOUGH ALL INFORMATION REGARDING PROPERTY FOR SALE, RENTAL OR FINANCING IS FROM SOURCES DEEMED RELIABLE SUCH INFORMATION HAS NOT BEEN VERIFIED, AND NO EXPRESS REPRESENTATION IS MADE NOR IS ANY TO BE IMPLIED AS TO THE ACCURACY THEREOF, AND IT IS SUBMITTED SUBJECT TO ERRORS, OMISSIONS, CHANGE OF PRICE, RENTAL OR OTHER CONDITIONS, PRIOR SALE, LEASE OR FINANCING, OR WITHDRAWAL WITHOUT NOTICE.

# **KEY FACTS**

22,949

**Population** 



Average Household Size 34.5

Median Age

\$130,452

Median Household Income



1,472

**Total Businesses** 

Services

16,507

**Total Employees** 

### **EMPLOYMENT**

**BUSINESS** 

White Collar

2%

Blue Collar

4%

Unemployment Rate

### AVERAGE HOUSEHOLD INCOME



## AGGREGATE SPENDING



\$2,265,950,755

Annual Budget Expenditures (Including Retail)



\$663,201,084

**Retail Expenditures** 

### TOTAL CONSUMER SPENDING BY CATEGORY



\$267,455,886

Foo





\$88,172,144
Entertainment & Recreation

\$24,478,568

Personal Care Products & Services