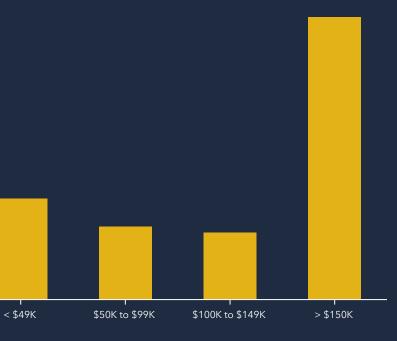

r                                                                     | Unemployment                                        |                                                                                                                         |
|                                                                                 | 7% Rate                                             | \$20                                                                                                                    |
| Services                                                                        |                                                     | Entertair                                                                                                               |

#### AVERAGE HOUSEHOLD INCOME



### AGGREGATE SPENDING







## \$152,981,450

udget Expenditures cluding Retail) **Retail Expenditures** 

#### OTAL CONSUMER SPENDING BY CATEGORY



# ,600,166

Food



\$13,932,767 Apparel & Services

\$5,628,693

Personal Care Products & Services