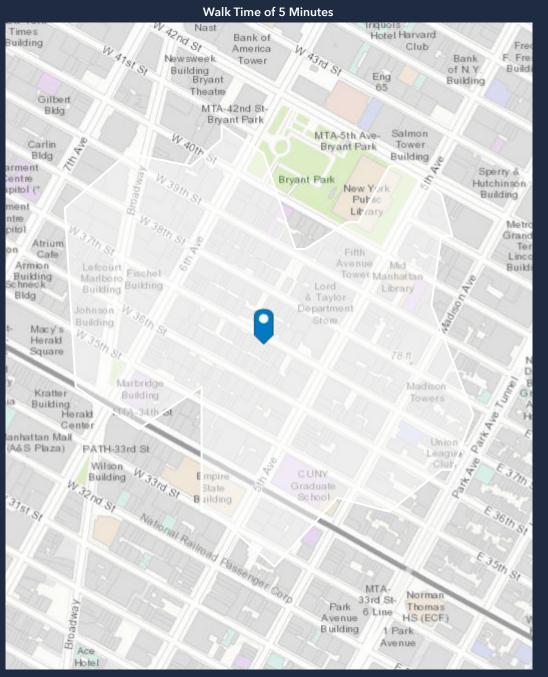

## **DEMOGRAPHIC SUMMARY**

20 W 37th St, New York, New York, 10018

## TRADE AREA