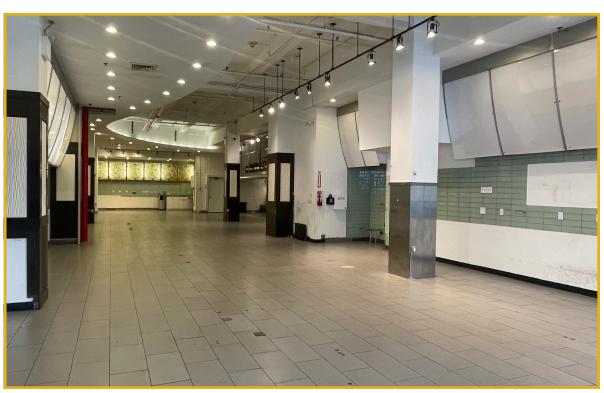

# **COMMENTS**

- · Vented space in the center of Midtown
- Dedicated access to freight entrance
- Kitchen and bathrooms in place
- Directly across from multiple hotels and new developments
- Situated between Bryant Park and the Empire State Building on 34th Street