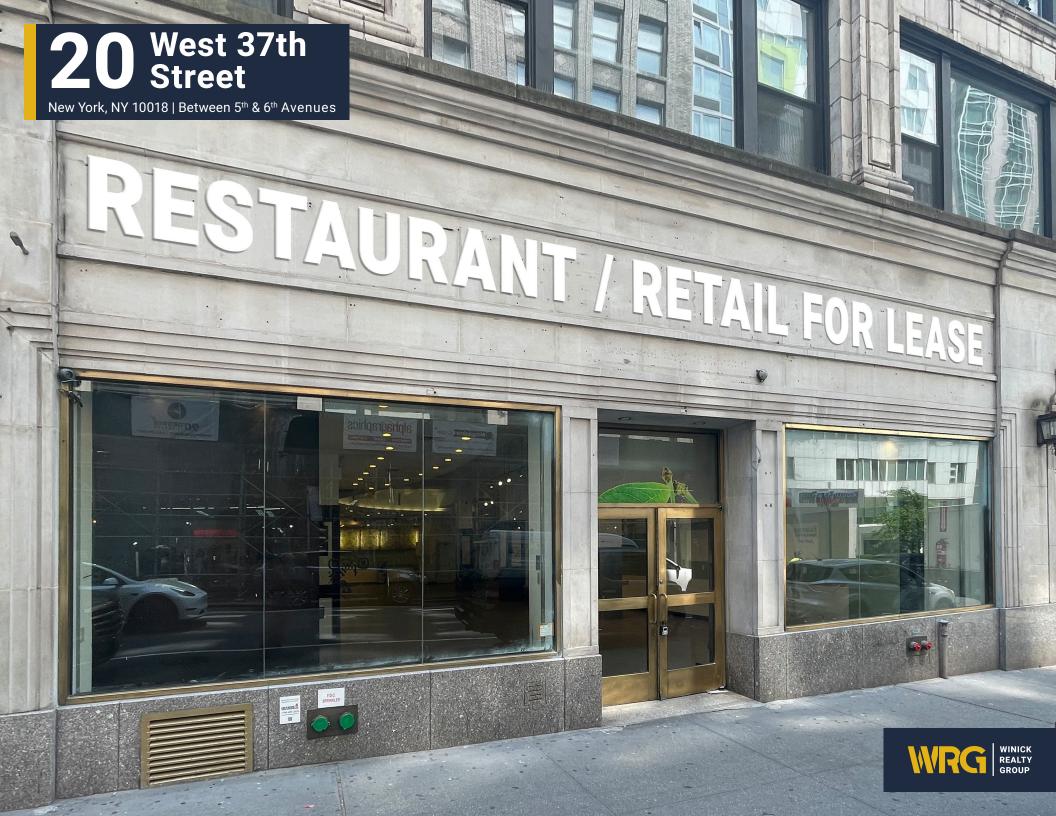

# 20 West 37th Street

New York, NY 10018 | Between 5th & 6th Avenues

# FRONTAGE (approx.)

40 FT

# **COMMENTS**

- · Vented space in the center of Midtown
- Dedicated access to freight entrance
- Kitchen and bathrooms in place
- Directly across from multiple hotels and new developments
- Situated between Bryant Park and the Empire State Building on 34th Street