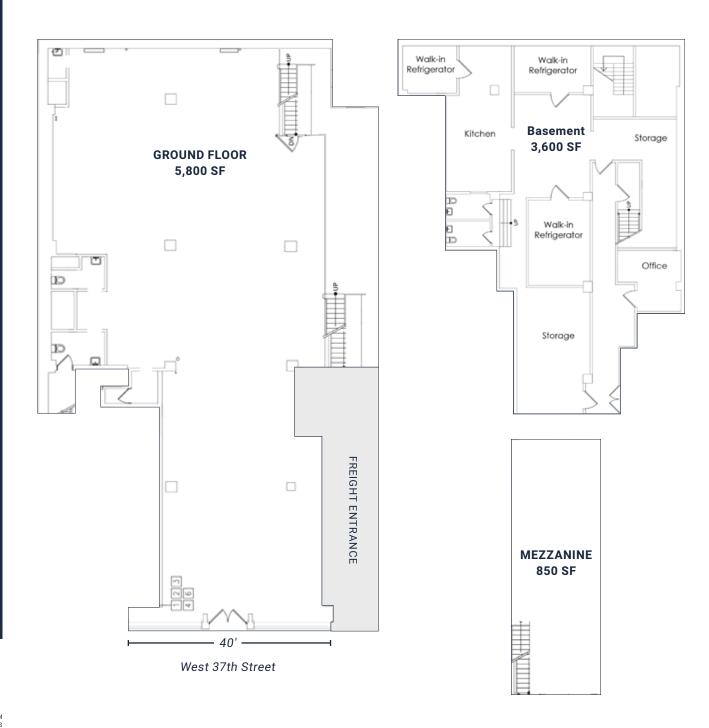

# SIZE (approx.)

| TOTAL        | 10 250 SE |
|--------------|-----------|
| Basement     | 3,600 SF  |
| Mezzanine    | 850 SF    |
| Ground Floor | 5,800 SF  |

# **CEILING HEIGHT**

Ground Floor 18 FT Basement 10 FT

# FRONTAGE (approx.)

40 FT