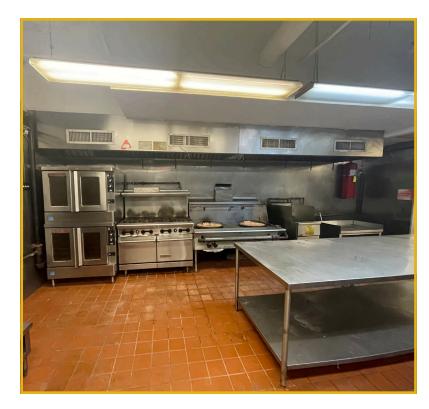

# **COMMENTS**

- · Vented space in the center of Midtown
- Dedicated access to freight entrance
- Kitchen and bathrooms in place
- Directly across from multiple hotels and new developments
- Situated between Bryant Park and the Empire State Building on 34th Street