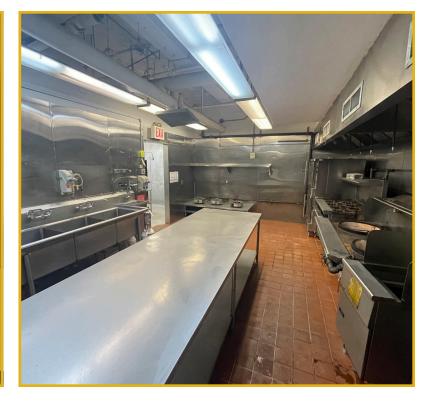

# **COMMENTS**

- · Vented space in the center of Midtown
- Dedicated access to freight entrance
- Kitchen and bathrooms in place
- Directly across from multiple hotels and new developments
- Situated between Bryant Park and the Empire State Building on 34th Street