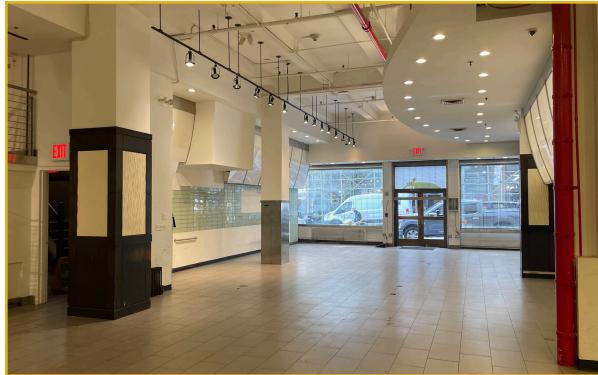

# **CEILING HEIGHT**

Ground Floor 18 FT Basement 10 FT

# FRONTAGE (approx.)

40 FT

# **COMMENTS**

- · Vented space in the center of Midtown
- Dedicated access to freight entrance
- Kitchen and bathrooms in place
- Directly across from multiple hotels and new developments
- Situated between Bryant Park and the Empire State Building on 34th Street