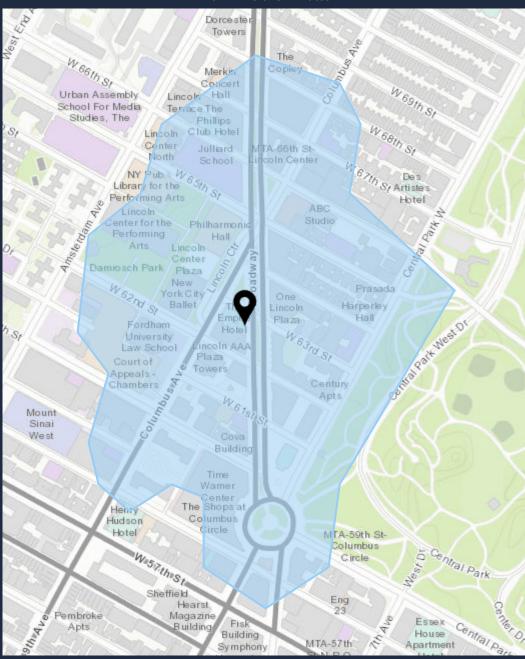

# **DEMOGRAPHIC SUMMARY**

1889 Broadway, New York, New York, 10023

### TRADE AREA

Walk Time of 5 Minutes