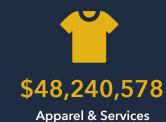

### **TOTAL CONSUMER SPENDING BY CATEGORY**

\$199,904,141

\$64,549,716 **Entertainment & Recreation** 

\$19,230,146 Personal Care Products &

Services