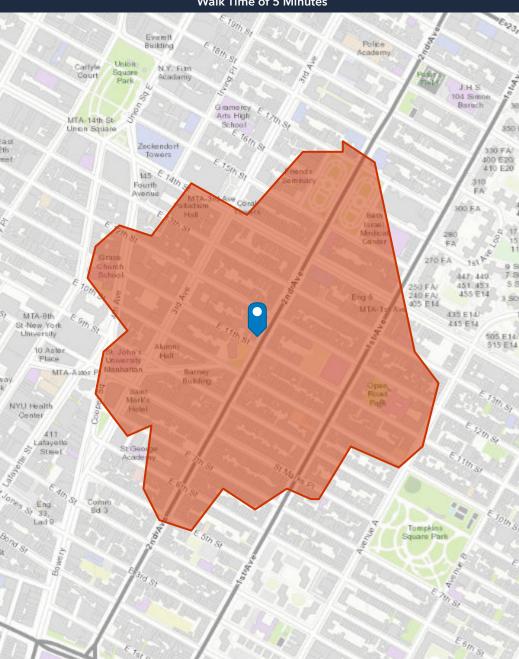

# **DEMOGRAPHIC SUMMARY**

175 2nd Ave, New York, New York, 10003

## **TRADE AREA**

Walk Time of 5 Minutes



## **WINICK REALTY GROUP**

655 THIRD AVENUE 24TH FLOOR NEW YORK, NY 10017 (212) 792-2600

SUCH INFORMATION HAS NOT BEEN VERIFIED, AND NO EXPRESS REPRESENTATION IS MADE NOR IS ANY TO BE IMPLIED AS TO THE ACCURACY THEREOF, AND IT IS SUBMITTED SUBJECT TO ERRORS, OMISSIONS, CHANGE OF PRICE, RENTAL OR OTHER CONDITIONS, PRIOR SALE, LEASE OR FINANCING, OR WITHDRAWAL WITHOUT NOTICE.

### **KEY FACTS**

21,956

**Population** 



Average **Household Size**  30.9

Median Age

\$128,941

Median Household Income

# **AGGREGATE SPENDING**

\$50K to \$99K

**AVERAGE HOUSEHOLD INCOME** 





1,190

**Total Businesses** 

Services



10,865

**Total Employees** 

### **EMPLOYMENT**

**BUSINESS** 

92% White Collar 5.2% 2% **Blue Collar** Unemployment 6% Rate



< \$49K

4,000

3,000

2,000

1,000

\$1,