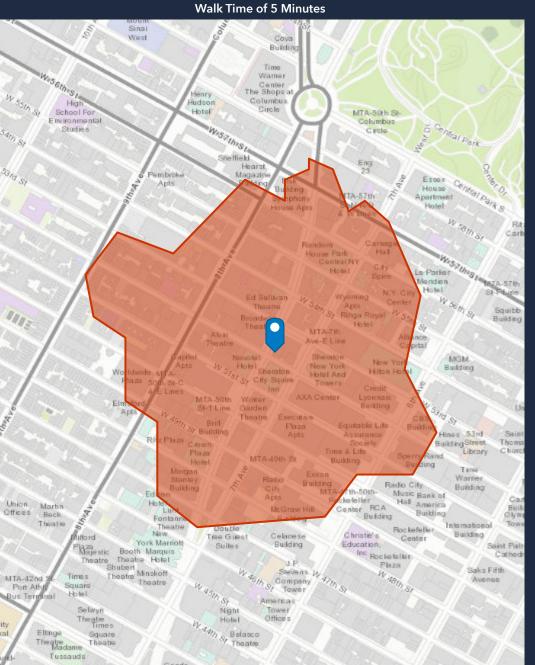

|                                                          | KEY FACTS                                                     | <sup>4,000</sup> ٦                            |
|----------------------------------------------------------|---------------------------------------------------------------|-----------------------------------------------|
| 12,502<br>Population<br>1.6<br>Average<br>Household Size | 38.4<br>Median Age<br>\$162,055<br>Median Household<br>Income | 3,000 -<br>9,000 -<br>2,000 -<br>1,000 -<br>0 |
|                                                          | BUSINESS                                                      |                                               |
|                                                          |                                                               |                                               |
| 2,672                                                    | 79,527                                                        | \$1,33                                        |
| Total Businesses                                         | Total Employees                                               | Annual B<br>(Inc                              |
| E                                                        | EMPLOYMENT                                                    | T <sup>.</sup>                                |
| 🔁 🔁 🔁 🔁 🔁 🔁                                              | <b>š</b> 93%                                                  | \$158                                         |
| Blue Collar                                              | 3% 4.6%                                                       |                                               |
| Services                                                 | Unemployment<br><b>5%</b> Rate                                | \$52                                          |