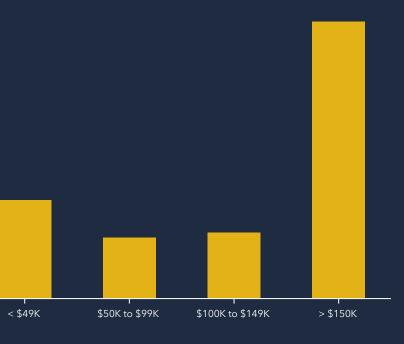

| Annual B<br>(Inc                              |
| E                                                        | EMPLOYMENT                                                    | T <sup>.</sup>                                |
| 🔁 🔁 🔁 🔁 🔁 🔁                                              | <b>š</b> 93%                                                  | \$158                                         |
| Blue Collar                                              | 3% 4.6%                                                       |                                               |
| Services                                                 | Unemployment<br><b>5%</b> Rate                                | \$52                                          |

Services

#### AVERAGE HOUSEHOLD INCOME



#### AGGREGATE SPENDING





# 31,568,264



Budget Expenditures ncluding Retail) **Retail Expenditures** 

### TOTAL CONSUMER SPENDING BY CATEGORY



8,475,576 Food





**Apparel & Services** 



Personal Care Products & Services