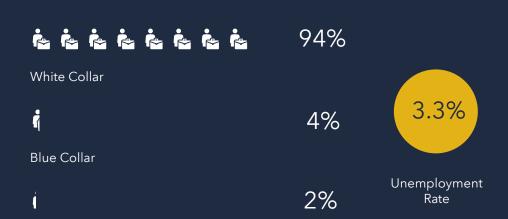

#### **EMPLOYMENT**

AVERAGE HOUSEHOLD INCOME

**AGGREGATE SPENDING** 

\$100K to \$149K

\$50K to \$99K

< \$49K

600

400