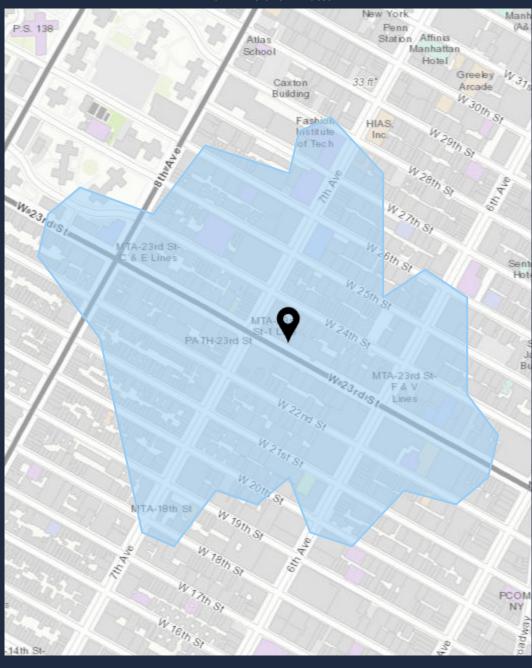

# **DEMOGRAPHIC SUMMARY**

159 W 23rd St, New York, New York, 10011

# TRADE AREA

Walk Time of 5 Minutes