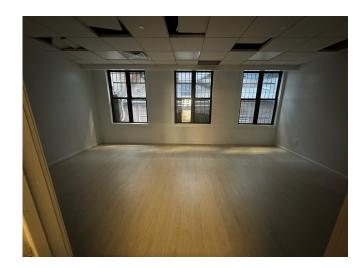

### **Basement**

2,200 SF

### PREMISES (approx.)

| Ground Floor | .2,400 | SF |
|--------------|--------|----|
| Basement     | .2,200 | SF |