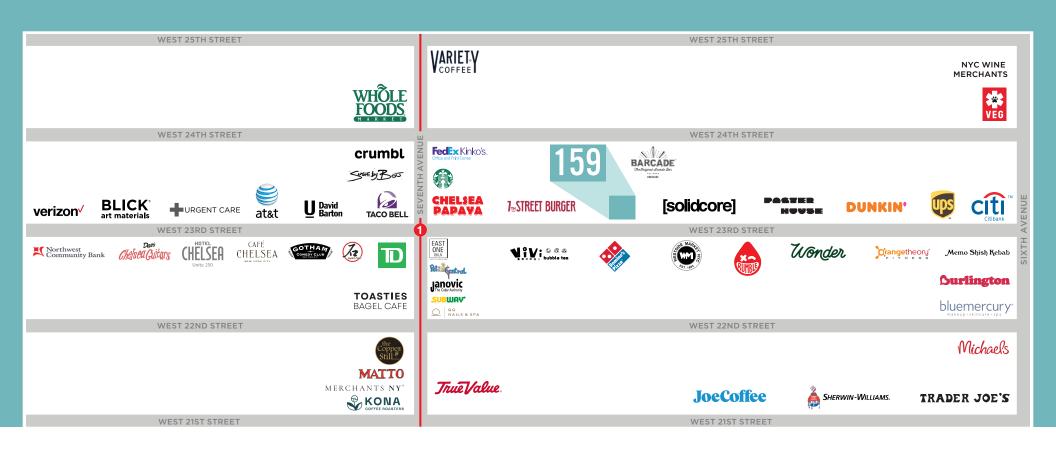

### **NEIGHBORING TENANTS**

Solidcore, Orangetheory Fitness, Rumble
Boxing, Westside Market, 7th Street Burger,
Capital One, Wonder, East One Coffee,
Satori Laser