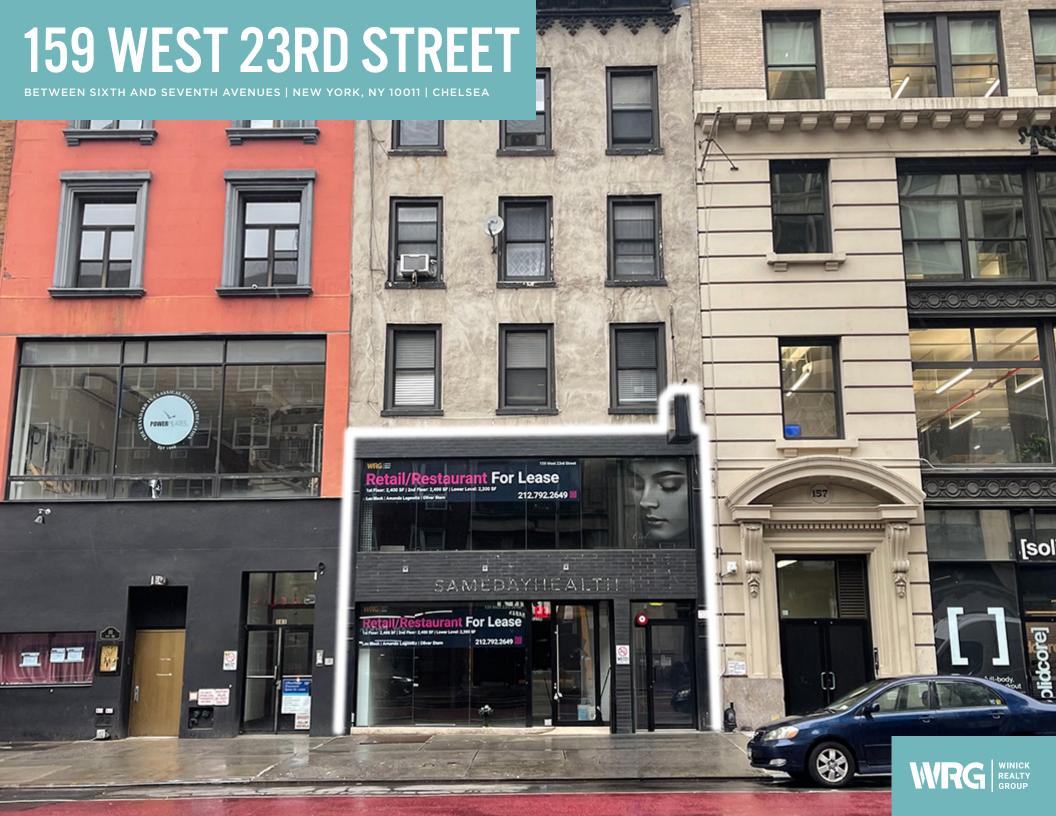

## 159 WEST 23RD STREET

BETWEEN SIXTH AND SEVENTH AVENUES
NEW YORK, NY 10011 | CHELSEA

### COMMENTS

- Column-free, newly built space, located on heavily trafficked West 23rd Street
- Ground floor and second floor can be combined or leased separately
- All uses considered

### **NEIGHBORING TENANTS**

Solidcore, Orangetheory Fitness, Rumble
Boxing, Westside Market, 7th Street Burger,
Capital One, Wonder, East One Coffee,
Satori Laser