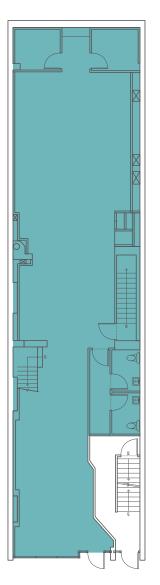

### **Ground Floor**

2,400 SF

### **Basement**

2,200 SF

### PREMISES (approx.)

| Ground Floor | .2,400 | SF |
|--------------|--------|----|
| Basement     | .2,200 | SF |