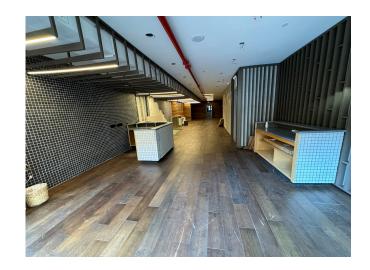

### **Ground Floor**

2,400 SF

### PREMISES (approx.)

| Ground Floor | .2,400 | SF |
|--------------|--------|----|
| Basement     | .2,200 | SF |