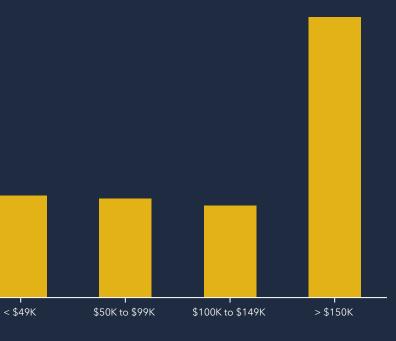

|                                                                                                                                                                      |
| White Collar<br>Í<br>Blue Collar                         | 2% 5.6%                                                       | \$312                                                                                                                                                                |
| Blue Collar<br>J<br>Services                             | Unemployment<br>4% Rate                                       | \$100<br>Entertair                                                                                                                                                   |

### AVERAGE HOUSEHOLD INCOME



#### AGGREGATE SPENDING





# 04,964,784

# \$802,056,049

udget Expenditures cluding Retail) Retail Expenditures

## OTAL CONSUMER SPENDING BY CATEGORY









Personal Care Products & Services