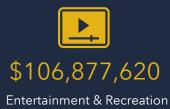

|
| White Collar<br>Í<br>Blue Collar                         | 2% 5.6%                                                       | \$312                                                                                                                                                                |
| Blue Collar<br>J<br>Services                             | Unemployment<br>4% Rate                                       | \$100<br>Entertair                                                                                                                                                   |

### AVERAGE HOUSEHOLD INCOME



#### AGGREGATE SPENDING





# 04,964,784

# \$802,056,049

udget Expenditures cluding Retail) Retail Expenditures

## OTAL CONSUMER SPENDING BY CATEGORY









Personal Care Products & Services