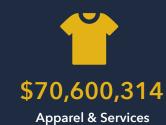

#### **TOTAL CONSUMER SPENDING BY CATEGORY**

\$312,030,860

гос

\$28,539,375

Personal Care Products & Services