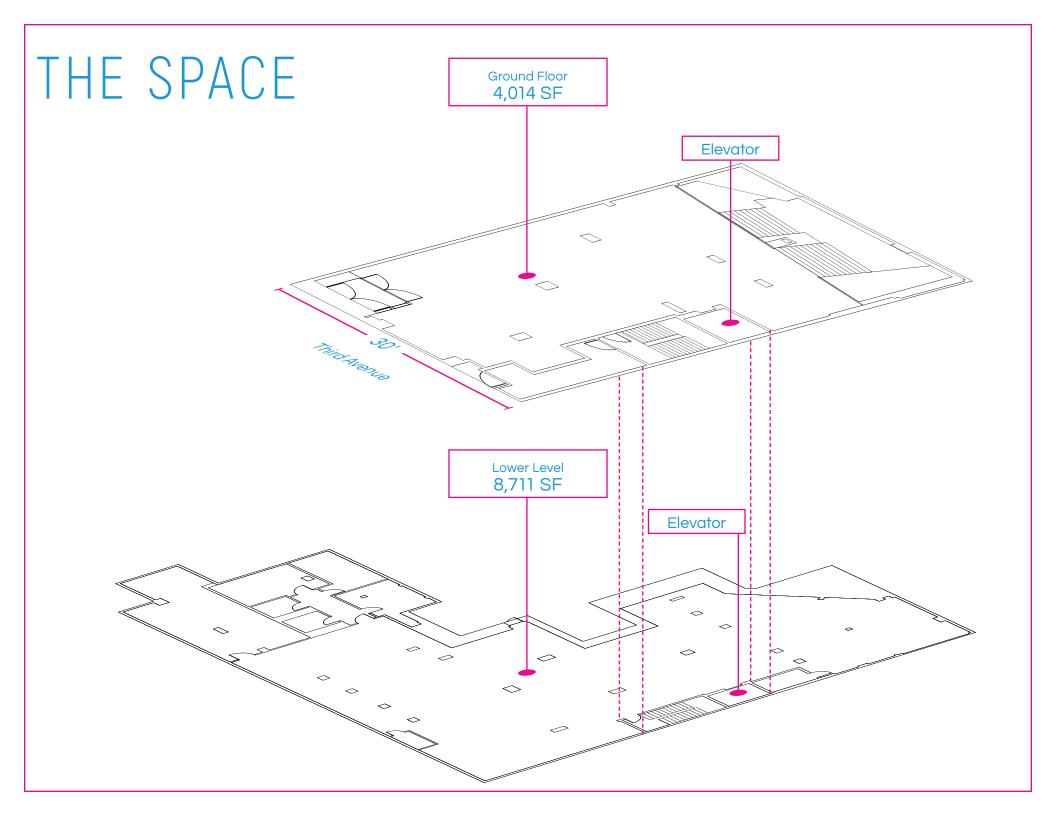

## THE DETAILS

Size

Ground Floor 4,014 SF Lower Level 8,711 SF Possession

Febuary 1st, 2025

Frontage

30' on Third Avenue

Ceiling Height

Ground Floor Lower Level Notes

15 FT

14 FT

 Prime multi-level opportunity located in the Upper East Side's heaviest trafficked corridor

Existing vertical transportation in place

• Steps away from the 4, 5, 6, Q subway lines

• Heavy traffic 7 days and nights a week