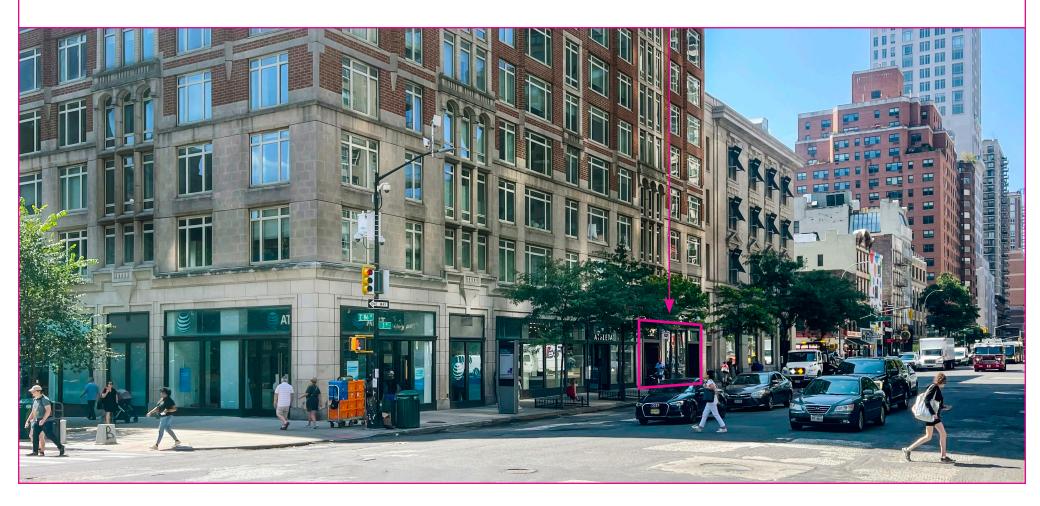

## 1517 THIRD AVENUE

Between E. 85th and E. 86th Streets

Upper East Side | NY, NY 10028

15 FT

14 FT

 Prime multi-level opportunity located in the Upper East Side's heaviest trafficked corridor

Existing vertical transportation in place

• Steps away from the 4, 5, 6, Q subway lines

• Heavy traffic 7 days and nights a week