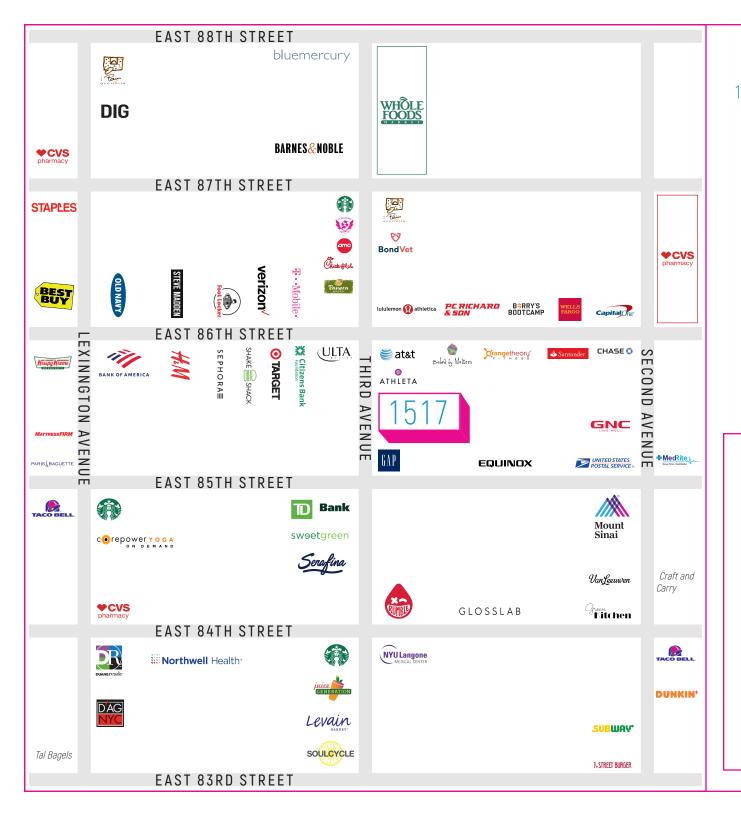

Neighbors

AT&T, Athleta, Chase, Equinox, Old Navy\*, H&M, Rumble Boxing, Sephora, Shake Shack, Target\*, Ulta Beauty, Best Buy, PC Richards, Mount Sinai, Barne's and Noble, Chic-Fil-A, Krispy Kreme, Whole Foods, Barry's Boot Camp

\*coming soon