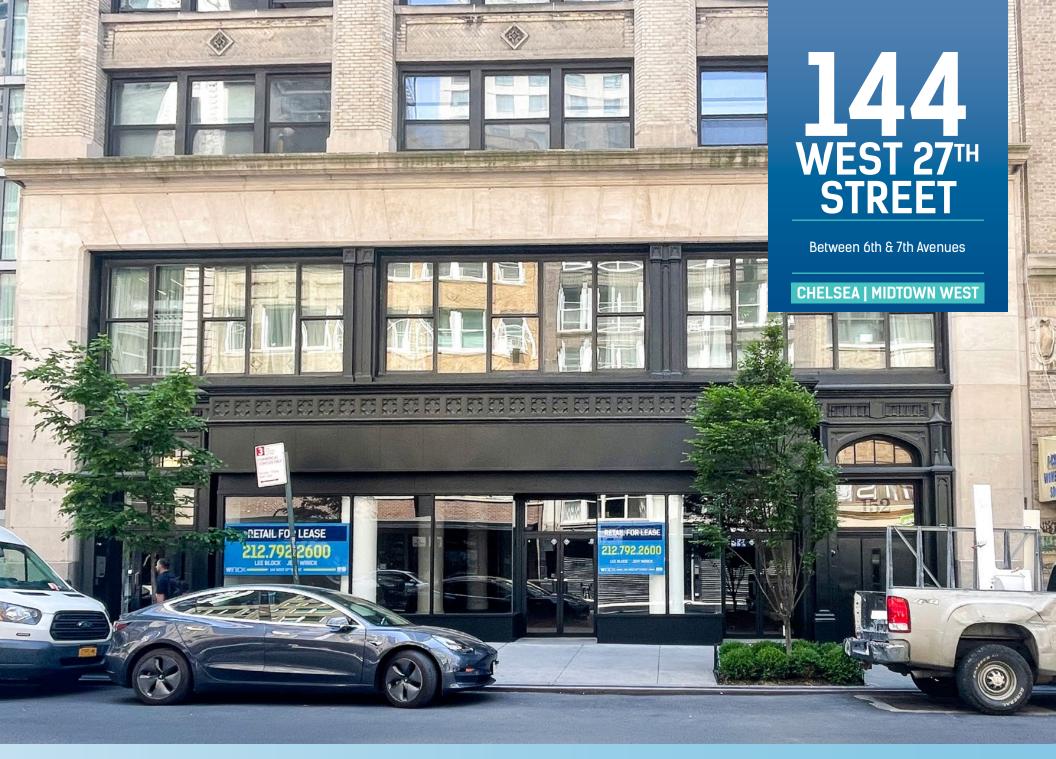

## 144 WEST 27<sup>TH</sup> STREET

### 144 West 27th Street – New York, New York 10001 (Between 6th and 7th Avenues)

Block: 802 Lot: 1001

**SIZE** 

Ground Floor: Approximately 5,000 SF Selling Lower Level: Approximately 4,500 SF

**CEILINGS** 