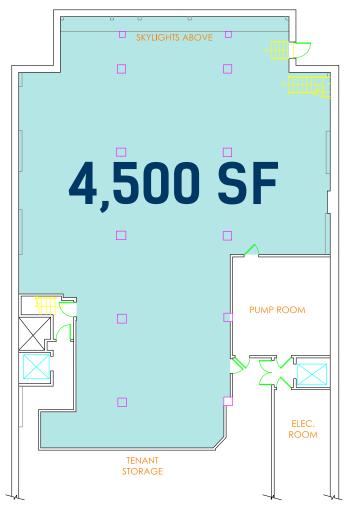

York, New York 10001 (Between 6th and 7th Avenues)

Block: 802 Lot: 1001

**SIZE** 

Ground Floor: Approximately 5,000 SF Selling Lower Level: Approximately 4,500 SF

**CEILINGS** 

Ground Floor: 16' Lower Level: 10'5"

ASKING PRICE Upon Request

**TAXES** \$132,332 (2023/2024)

**CAM** \$69,649

#### **COMMENTS**

- Prime Chelsea retail/restaurant opportunity located steps away from FIT and Penn Station
- Directly adjacent to the new INNSIDE by Melia hotel with over 300 rooms
- Sky lights and windows in the rear of the space on ground and lower levels for great natural light throughout

#### **NEIGHBORS**

FIT, INNSIDE by Melia, Kobeyaki, Planet Fitness, Hilton New York, Ainsworth, Chipotle, Rare Bar & Grill

#### 1ST FLOOR

# 5,000 SF FREIGHT LOBBY LOBBY WEST 27th STREET

#### BASEMENT



WEST 27th STREET







BROADWAY

# 144 WEST 27TH STREET

## RETAIL CONDO FOR SALE

FOR MORE INFORMATION CONTACT EXCLUSIVE AGENTS:

LEE BLOCK 212.792.2649 lee@winick.com

JEFF WINICK 212.792.2601 jeff@winick.com



Chelsea Fine Foods



WINICK REALTY GROUP LLC LICENSED REAL ESTATE BROKERS 655 Third Avenue, 24th Floor, New York, NY 10017 T. 212.792.2600 F. 212.792.2660 winick.com

Although all information regarding property for sale, rental or financing is from sources deemed reliable such information has not been verified, and no express representation is made nor is any to be implied as to the accuracy thereof, and it is submitted subject to errors, omissions, change of price, rental or other conditions, prior sale, lease or financing, or withdrawal without notice.