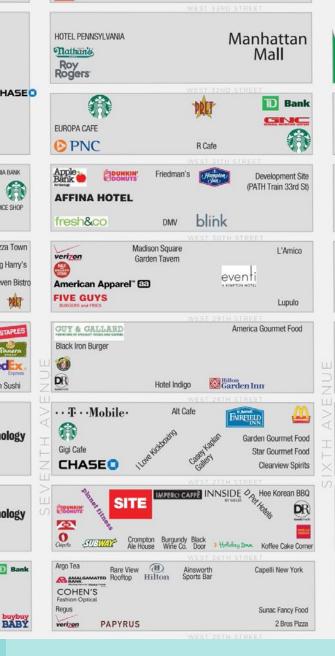

#### **NEIGHBORS**

FIT, INNSIDE by Melia, Kobeyaki, Planet Fitness, Hilton New York, Ainsworth, Chipotle, Rare Bar & Grill