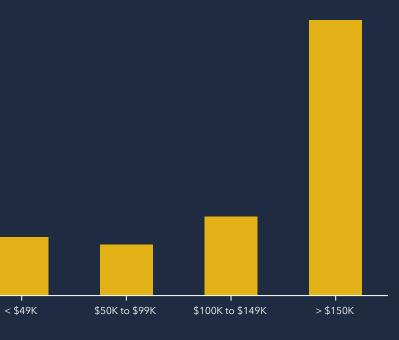

YMENT                           | T                                               |
|                           | 95%                             |                                                 |
| White Collar              |                                 | \$249                                           |
| Ĺ                         | 2% 4.2%                         |                                                 |
| Blue Collar               | Unemployment                    |                                                 |
|                           | 3% Rate                         | \$82                                            |
| Services                  |                                 | Entertaiı                                       |

#### AVERAGE HOUSEHOLD INCOME



#### AGGREGATE SPENDING





# 90,612,292

### \$586,059,323

Budget Expenditures Including Retail) **Retail Expenditures** 

### TOTAL CONSUMER SPENDING BY CATEGORY



### 9,931,177 Food