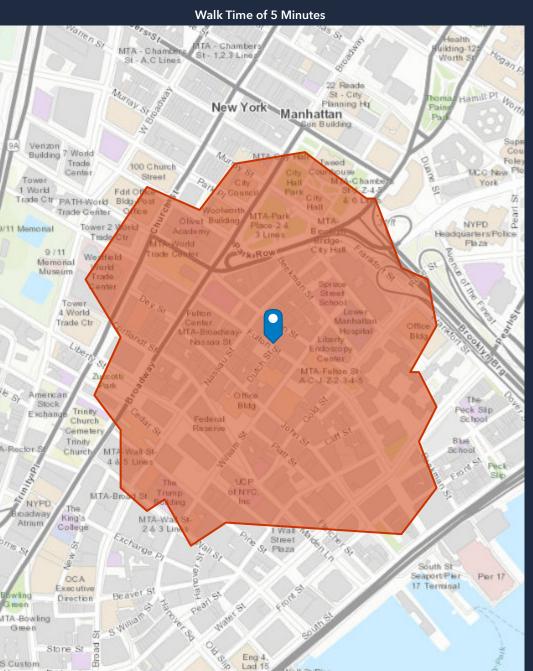

## **DEMOGRAPHIC SUMMARY**

119 Fulton St, New York, New York, 10038

### **TRADE AREA**