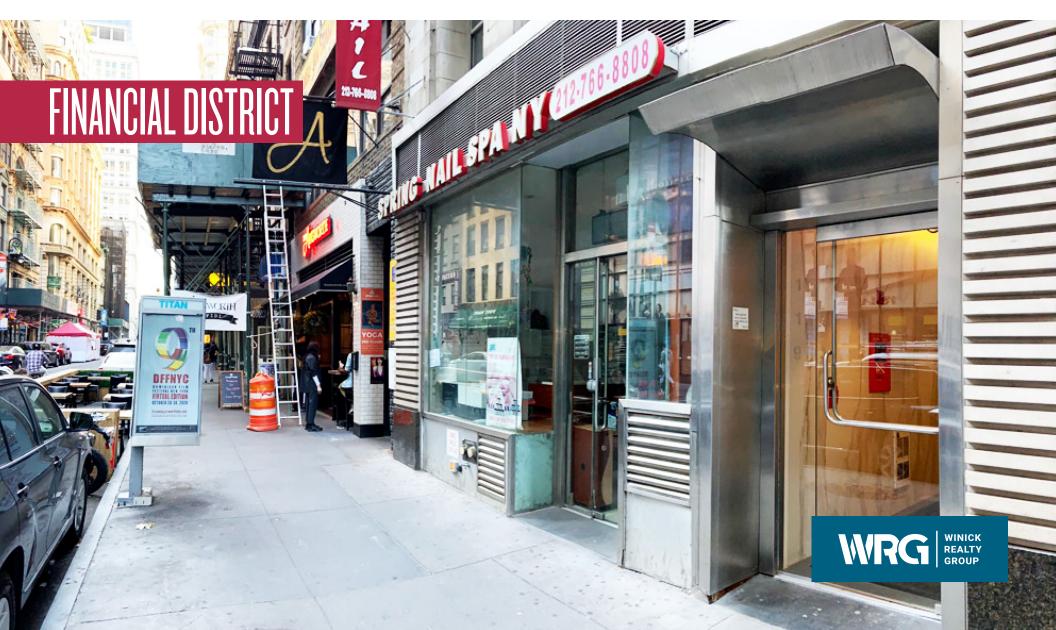

## 119 FULTON STREET

NEW YORK, NY 10038

| Between Nassau & William Streets |

SIZE (approx.)

Ground Floor: 2,300 Square Feet Lower Level: 1,900 Square Feet

POSSESSION Immediate ASKING PRICE
Upon Request

## COMMENTS

- Salon build-out including plumbing and electric in place
- Located blocks from Fulton Transportation Hub
- Thousands of new residential units recently constructed within 1 block