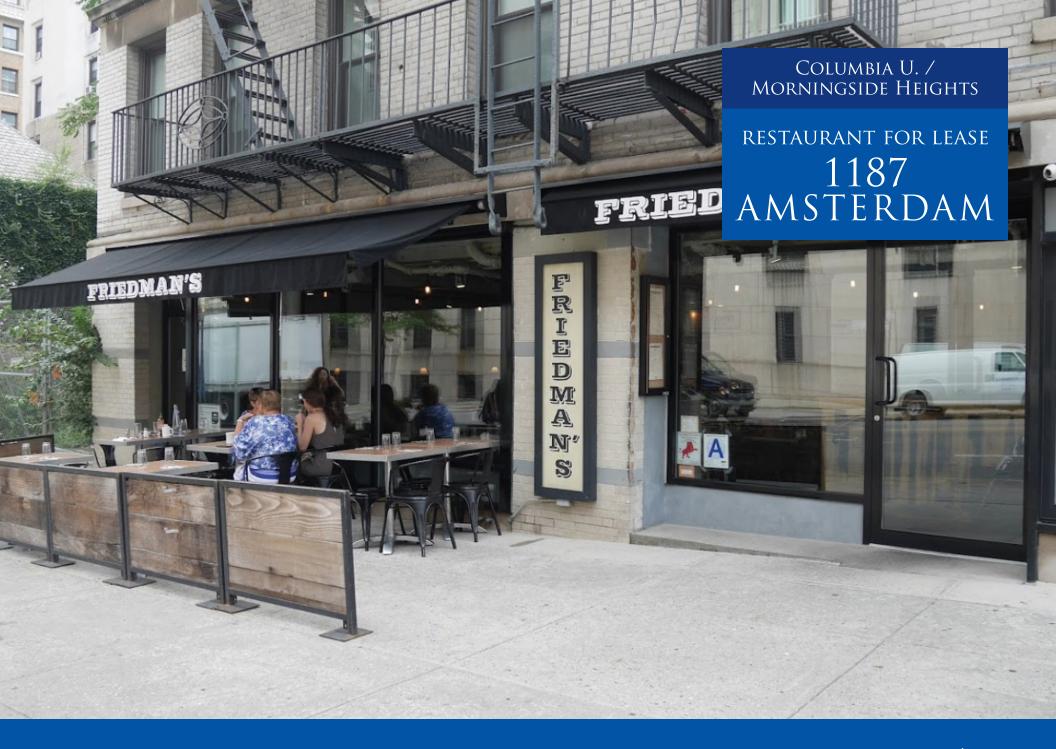

# 1187 AMSTERDAM

# **NEW YORK, NY 10027**

Between 118th and 119th Streets

#### COMMENTS

- Formerly Friedman's Restaurant
- Ample sidewalk seating