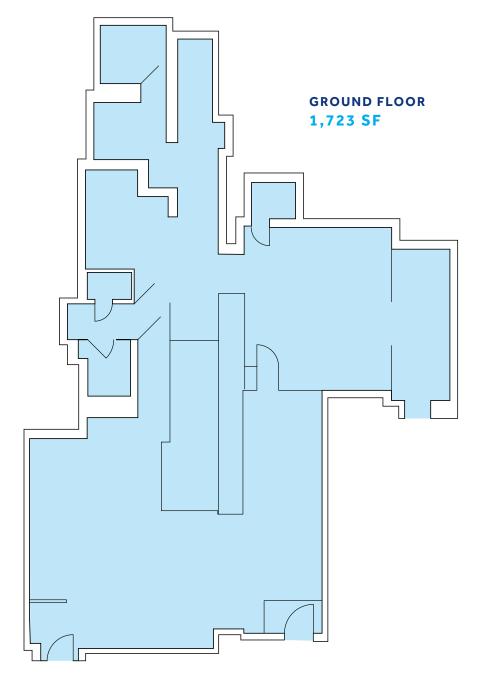

# 1187 AMSTERDAM

# **NEW YORK, NY 10027**

Between 118th and 119th Streets

# SIZE (approx.)\*

Ground Floor 1,723 SF

Storage

201 SF

#### FRONTAGE

34' on Amsterdam Avenue

## **POSSESSION**

**ASKING PRICE** 

Immediate

**Upon Request** 

#### COMMENTS

- Formerly Friedman's Restaurant
- Ample sidewalk seating

### MARKET DRIVERS

Columbia University, Barnard College, Bank Street College of Education, Mount Sinai Morningside Hospital, Morningside Park, 116th/Columbia University subway stop

## **NEIGHBORING TENANTS**

Shake Shack, Sweetgreen, Miznon (Coming Soon), Fieldtrip (Coming Soon), Sapps (Coming Soon), Hex & Co, Loco Coco, Wu & Nussbaum, Community Food & Juice, Le Monde, Milano Market, Tom's Restaurant



**AMSTERDAM AVENUE**