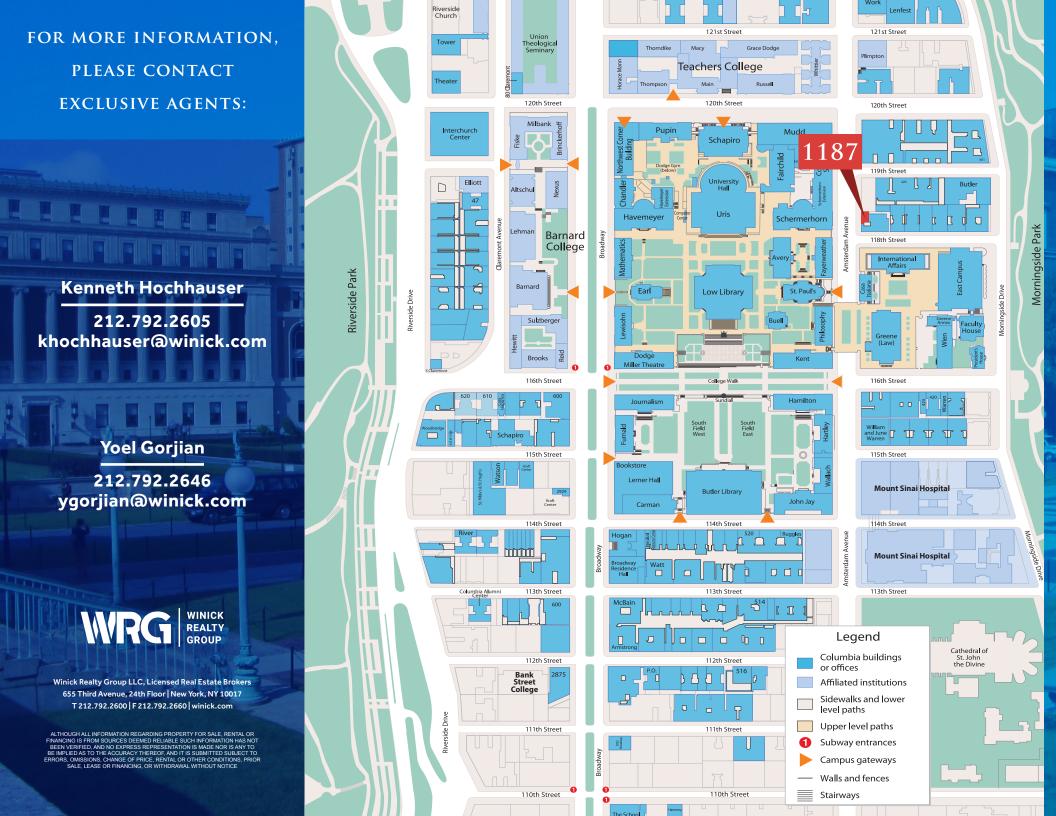

### MARKET DRIVERS

Columbia University, Barnard College, Bank Street College of Education, Mount Sinai Morningside Hospital, Morningside Park, 116th/Columbia University subway stop