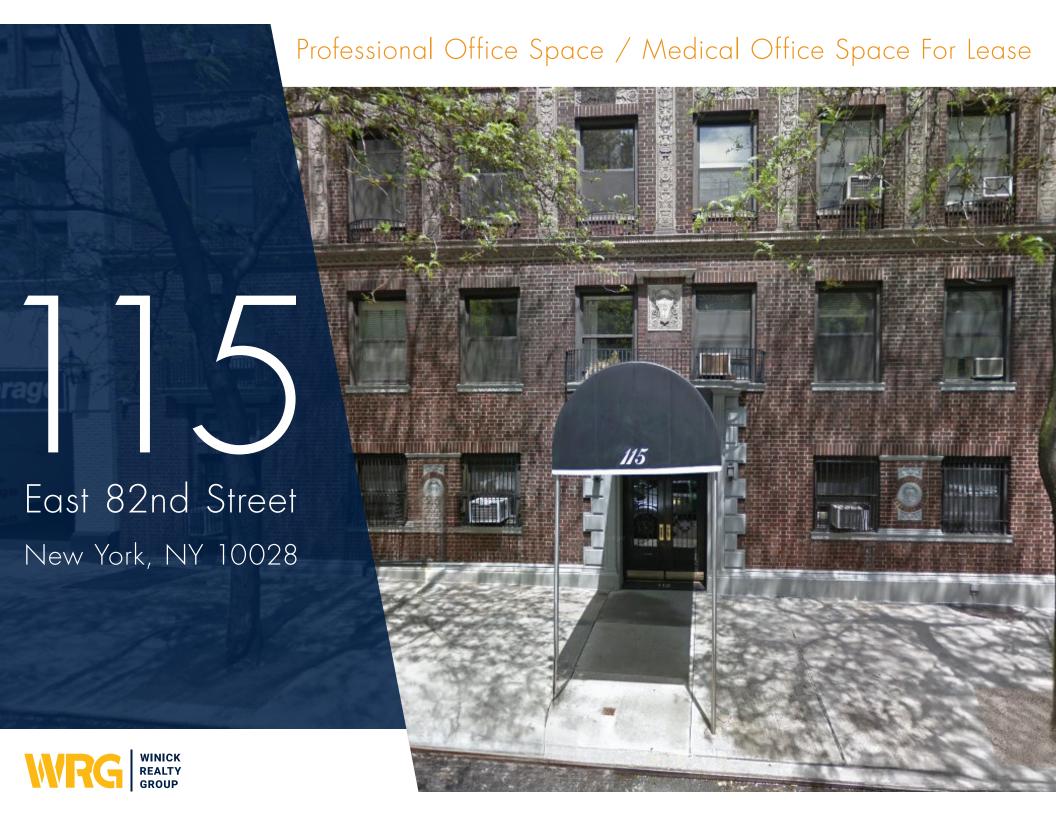

# 115 East 82nd Street

New York, NY 10028

Between Lexington and Park Avenues

SIZE (Approx.)

**CEILING HEIGHT** 9 FT