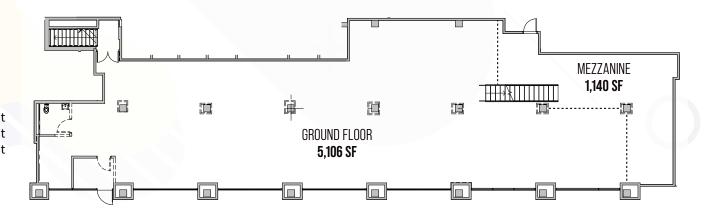

## SIZE (approx.)

Ground Floor Mezzanine Lower Level 5,106 Square Feet 1,140 Square Feet 3,967 Square Feet