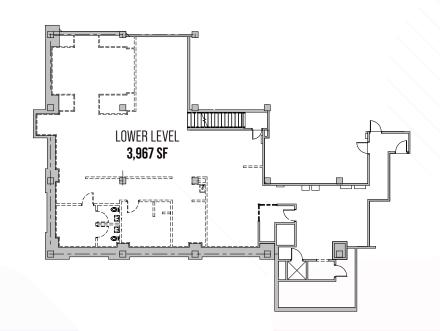

## SIZE (approx.)

Ground Floor Mezzanine Lower Level 5,106 Square Feet 1,140 Square Feet 3,967 Square Feet