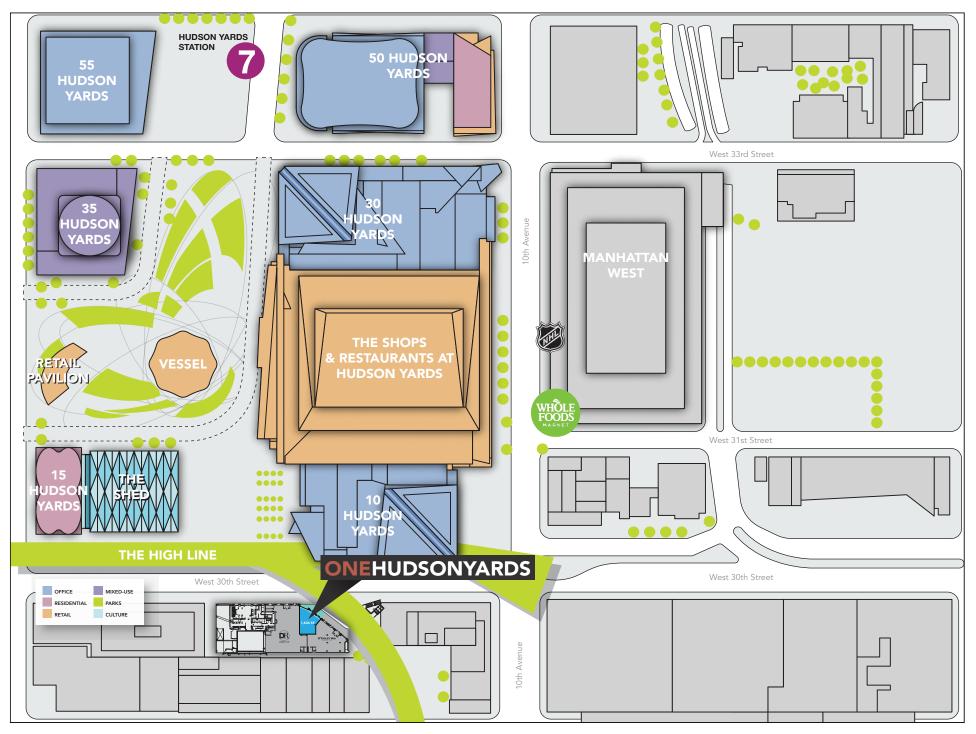

**ONEHUDSONYARDS** 







APARTMENTS

# **ONEHUDSONYARDS**

530 West 30th Street, New York, NY 10001

| Ground Floor  | 1,634 Square Feet |
|---------------|-------------------|
| Celing Height | 36 Feet           |
| Frontage      | 50 Feet           |
| Posession     | Immediate         |

#### Comments

- A brand new development surrounded by dozens of retailers in the heavily populated area of Hudson Yards Plaza.
- Located at the base of The High Line.
- Steps away from the **7** Subway Station.
- Venting is possible.
- Potential to install Mezzanine.
- Includes an outdoor patio.

### Join Tenants:

ORIGINS **COACH** Aritzia AG **N** lululemon GOODLIFE Kiehl's ZARA



















Jo Malone





\* ATHLETA





## **AERIAL MAP OF HUDSON YARDS**



### **MOST ACCESSIBLE** SITE IN THE REGION



6 ACRE Public Square



180K Square Foot Culture Center



65K People Per Day



22,238 New Residential



26,966 **Total Population** 



25K Peak Hour Passengers



24M

**People Annually** 

**1**M

Square Feet of

**Retail Space** 

600K Daily Passengers At Penn Station



220K Square Foot Hotel



28M Square Feet of Office Space



66 M **Bus Passengers** at Port Authority in 2016



**56M** Visitors To NYC In 2016



3.5M Annual Javits Center Visitors



1.6 M Vehicles Pass By The Site Monthly



5 High-Tech Office Towers



87 Fortune 500 Companies On The West Side



**4**M Annual High Line Visitors



Winick Realty Group LLC, Licensed Real Estate Brokers 655 Third Avenue, 24th Floor | New York, NY 10017 T 212.792.2600 | F 212.792.266