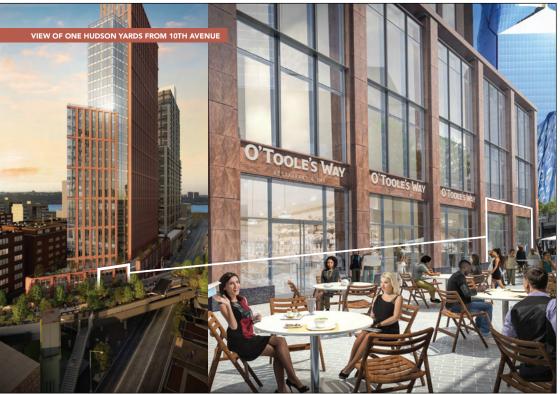

#### Comments

- A brand new development surrounded by dozens of retailers in the heavily populated area of Hudson Yards Plaza.
- Located at the base of The High Line.
- Steps away from the **7** Subway Station.
- Venting is possible.
- Potential to install Mezzanine.
- Includes an outdoor patio.