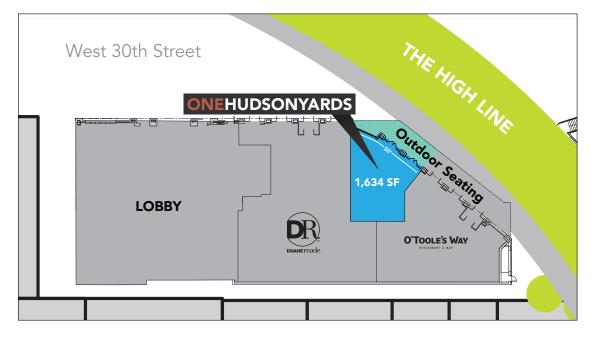

# **ONEHUDSONYARDS**

530 West 30th Street, New York, NY 10001

| Ground Floor  | 1,634 Square Feet |
|---------------|-------------------|
| Celing Height | 36 Feet           |
| Frontage      | 50 Feet           |
| Posession     | Immediate         |

#### Comments

- A brand new development surrounded by dozens of retailers in the heavily populated area of Hudson Yards Plaza.
- Located at the base of The High Line.
- Steps away from the **7** Subway Station.
- Venting is possible.
- Potential to install Mezzanine.
- Includes an outdoor patio.