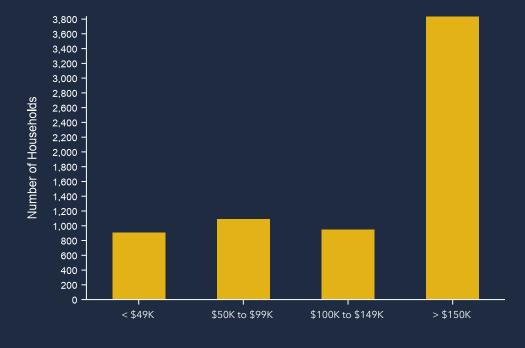

003

## **TRADE AREA**

Walk Time of 5 Minutes



### **WINICK REALTY GROUP**

655 THIRD AVENUE 24TH FLOOR NEW YORK, NY 10017 (212) 792-2600

ALTHOUGH ALL INFORMATION REGARDING PROPERTY FOR SALE, RENTAL OR FINANCING IS FROM SOURCES DEEMED RELIABLE SUCH INFORMATION HAS NOT BEEN VERIFIED, AND NO EXPRESS REPRESENTATION IS MADE NOR IS ANY TO BE IMPLIED AS TO THE ACCURACY THEREOF, AND IT IS SUBMITTED SUBJECT TO ERRORS, OMISSIONS, CHANGE OF PRICE, RENTAL OR OTHER CONDITIONS, PRIOR SALE, LEASE OR FINANCING, OR WITHDRAWAL WITHOUT NOTICE.

### **KEY FACTS**

14,919

Population



Average Household Size 33.9

Median Age

\$178,931

Median Household Income

#### BUSINESS



1,997

**Total Businesses** 

Services



27,220

**Total Employees** 

#### **EMPLOYMENT**

#### **AVERAGE HOUSEHOLD INCOME**



### AGGREGATE SPENDING



\$1,465,197,541

Annual Budget Expenditures (Including Retail)



\$428,896,843

Retail Expenditures

#### TOTAL CONSUMER SPENDING BY CATEGORY



\$171,945,576

FOO





\$57,238,718
Entertainment & Recreation



Personal Care Products & Services