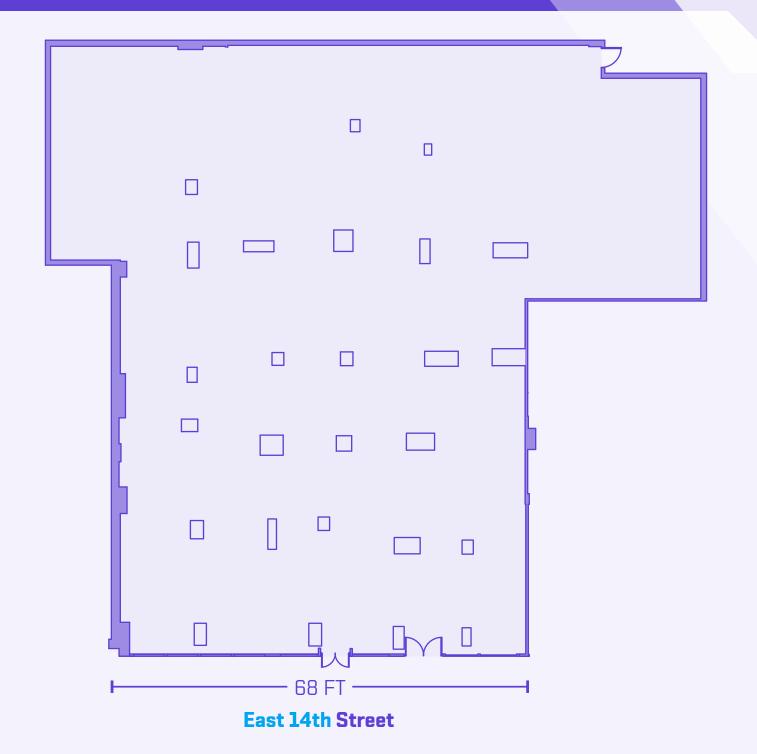

## Neighbors

Whole Foods, Trader Joe's, Best Buy, Staples, Vans, Barnes & Nobles, Nordstrom Rack, DSW, Petco, At&t

Ground Floorplan

**Ground Floor** 

Frontage

8,644 SF 68 FT

Two-Tenant Floorplan

# 7 EAST 14TH STREET

Union Square | New York, NY 10003

**Property Spec** 

Ground Floor **8,644 SF** 

Frontage **68 FT** 