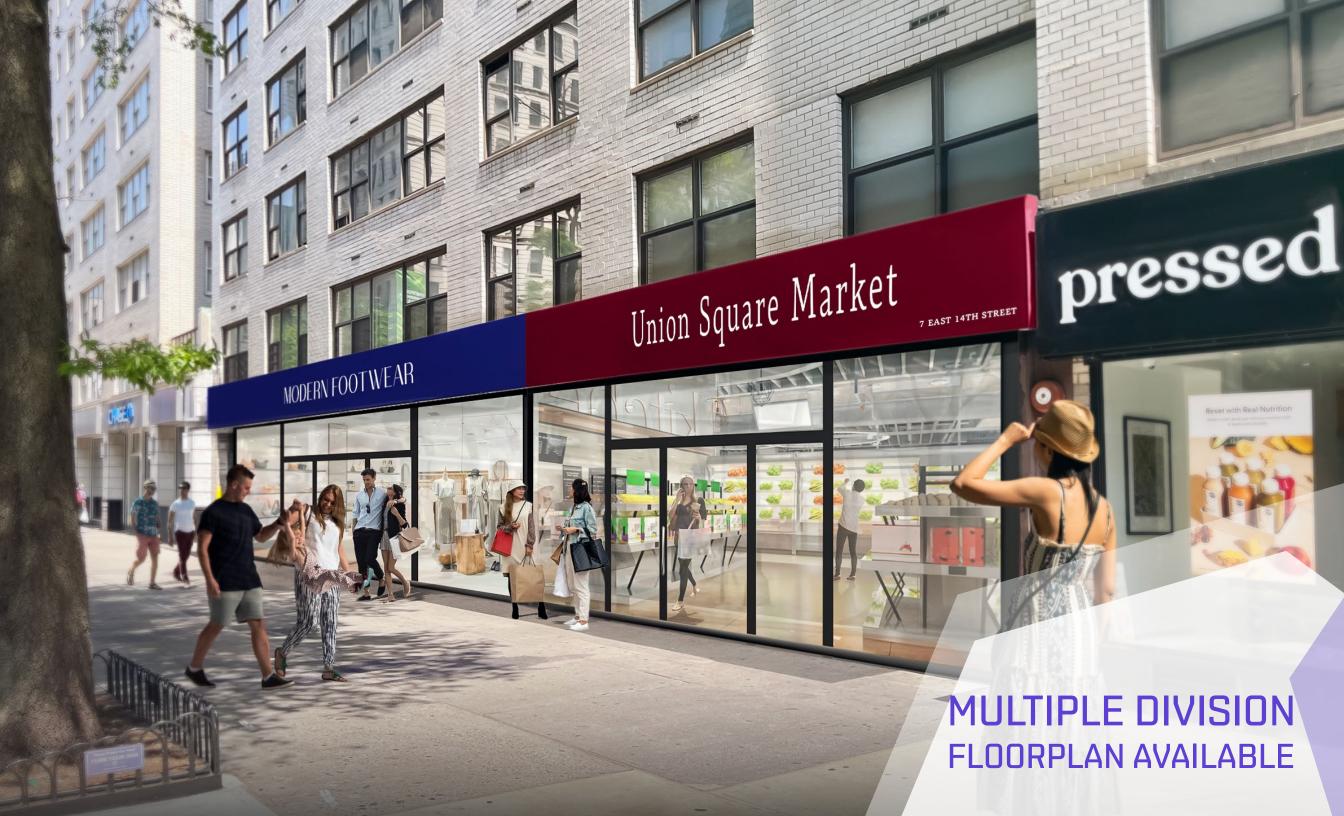

## Neighbors

Whole Foods, Trader Joe's, Best Buy, Staples, Vans, Barnes & Nobles, Nordstrom Rack, DSW, Petco, At&t

Ground Floorplan

**Ground Floor** 

Frontage

8,644 SF 68 FT

Two-Tenant Floorplan

# **SPACE A**

**Ground Floor** 

4,228 SF 36 FT

Frontage

# SPACE B

**Ground Floor** 

4,416 SF 32 FT

Frontage

Three-Tenant Floorplan

SPACE A

**Ground Floor** 

2,950 SF 23 FT