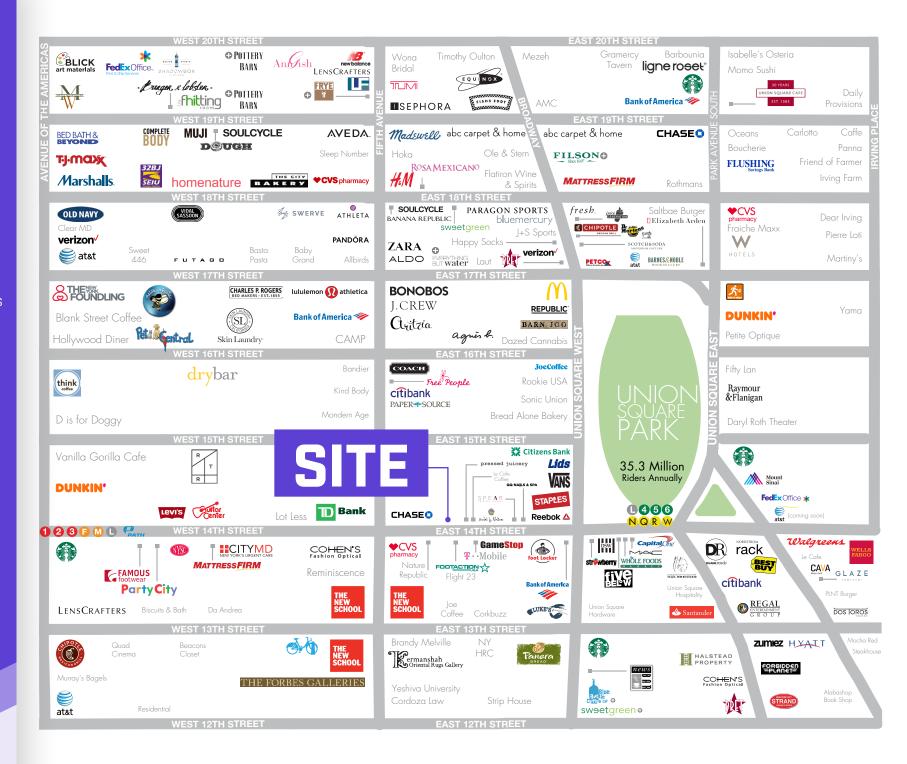

## Neighbors

Whole Foods, Trader Joe's, Best Buy, Staples, Vans, Barnes & Nobles, Nordstrom Rack, DSW, Petco, At&t

Ground Floorplan

**Ground Floor** 

Frontage

8,644 SF 68 FT

Two-Tenant Floorplan