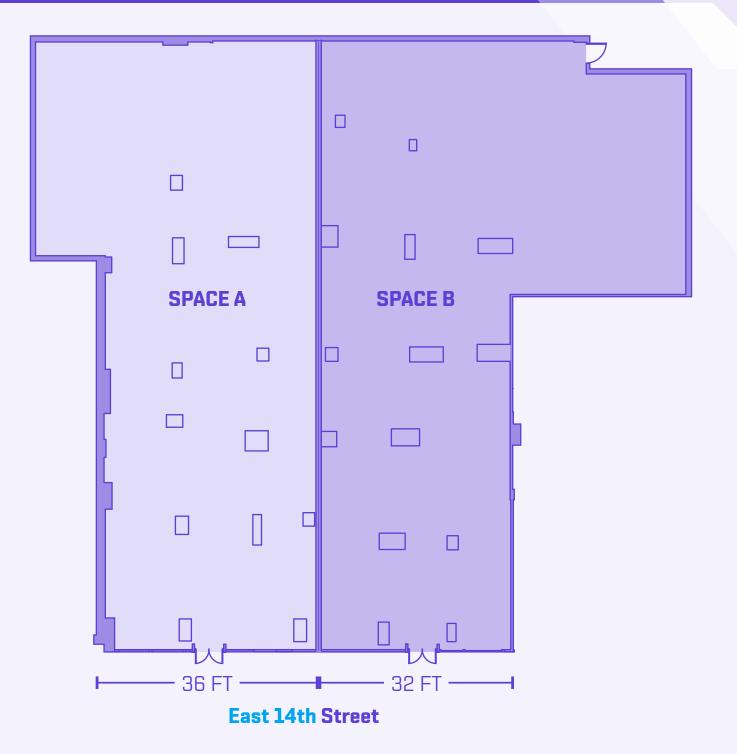

## Neighbors

Whole Foods, Trader Joe's, Best Buy, Staples, Vans, Barnes & Nobles, Nordstrom Rack, DSW, Petco, At&t

Ground Floorplan

**Ground Floor** 

Frontage

8,644 SF 68 FT

Two-Tenant Floorplan

# **SPACE A**

**Ground Floor** 

4,228 SF 36 FT

Frontage

# SPACE B

**Ground Floor** 

4,416 SF 32 FT

Frontage

Three-Tenant Floorplan

SPACE A

**Ground Floor** 

2,950 SF 23 FT