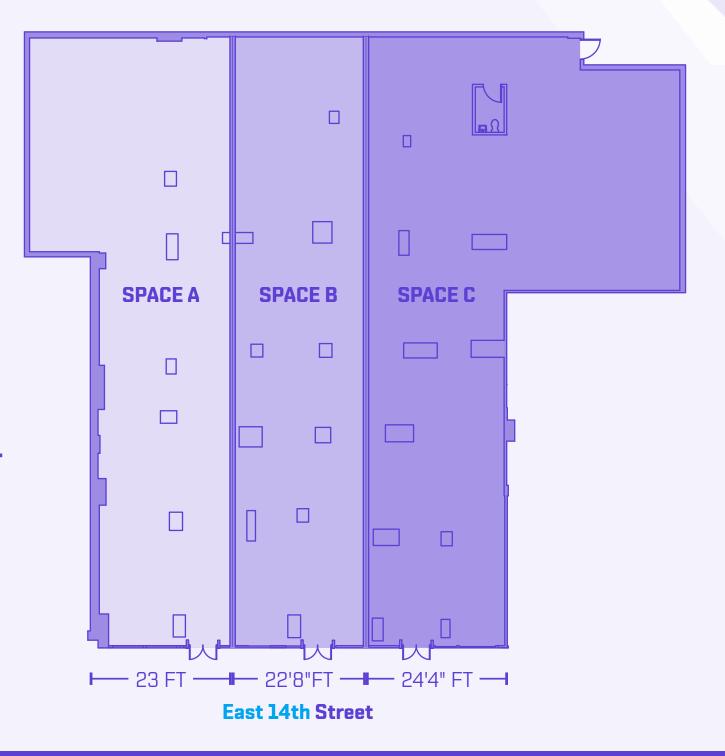

# SPACE B

**Ground Floor** 

4,416 SF 32 FT

Frontage

Three-Tenant Floorplan

SPACE A

**Ground Floor** 

2,950 SF 23 FT

Frontage

SPACE B

**Ground Floor** 

2,333 SF 22'8" FT

Frontage

SPACE C

**Ground Floor** 

3,361 SF 24'4" FT

Frontage