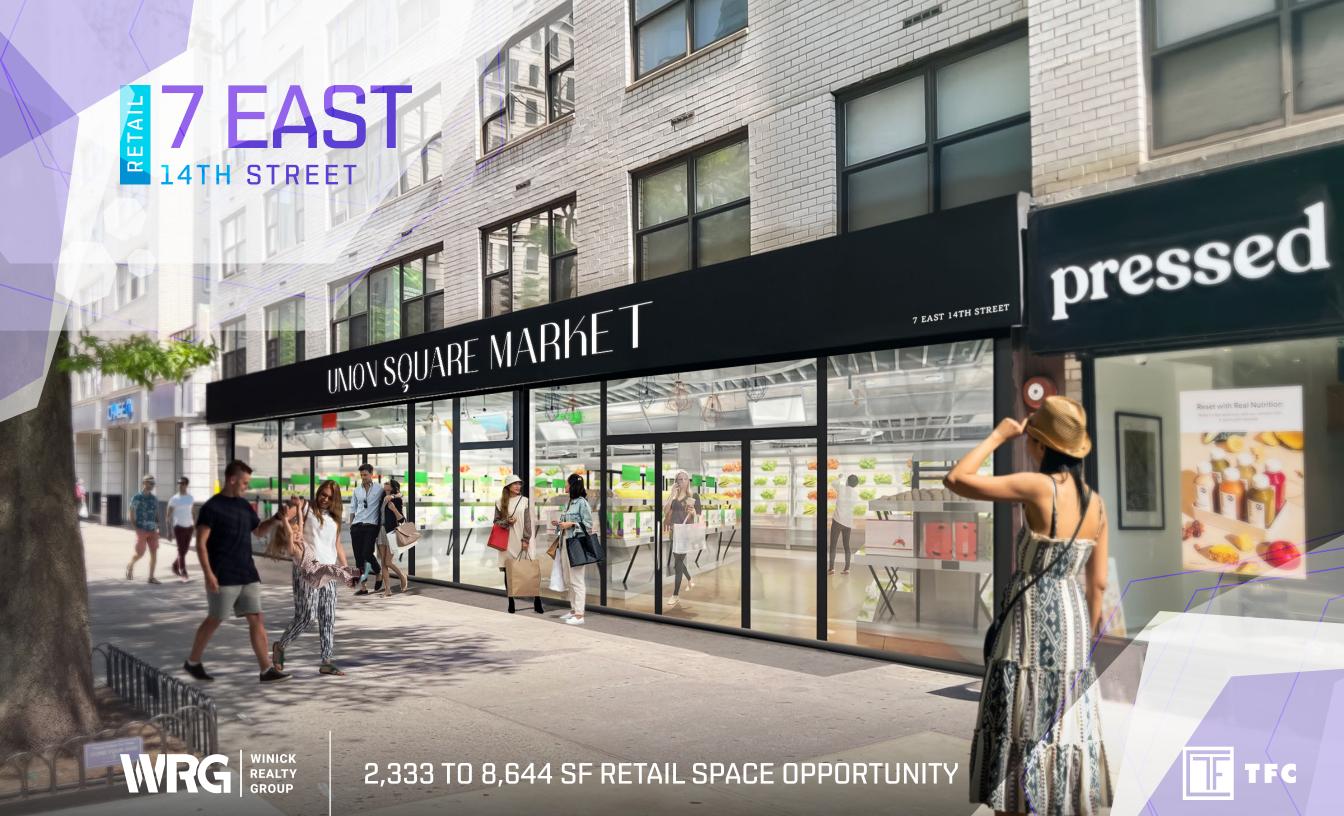

# 7 EAST 14TH STREET

Union Square | New York, NY 10003

**Property Spec** 

Ground Floor **8,644 SF** 

Frontage **68 FT** 

#### Comments

- At the base of The Victoria, 496 residential units
- Fully built-out and vented food market
- Divisions considered