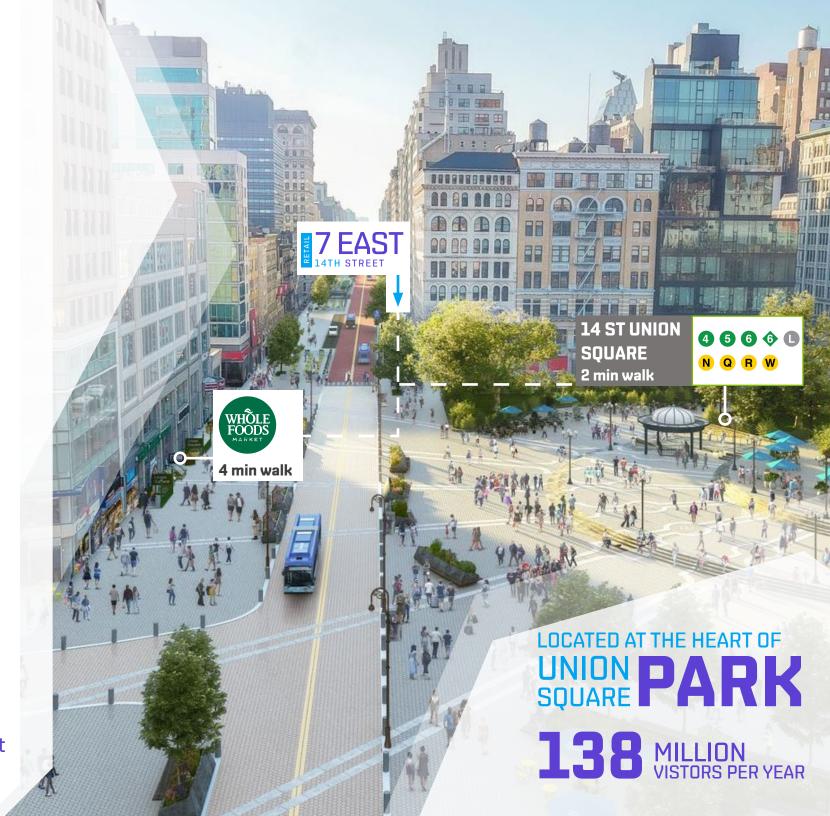

## Neighbors

Whole Foods, Trader Joe's, Best Buy, Staples, Vans, Barnes & Nobles, Nordstrom Rack, DSW, Petco, At&t

Ground Floorplan

**Ground Floor** 

Frontage

8,644 SF 68 FT

Two-Tenant Floorplan