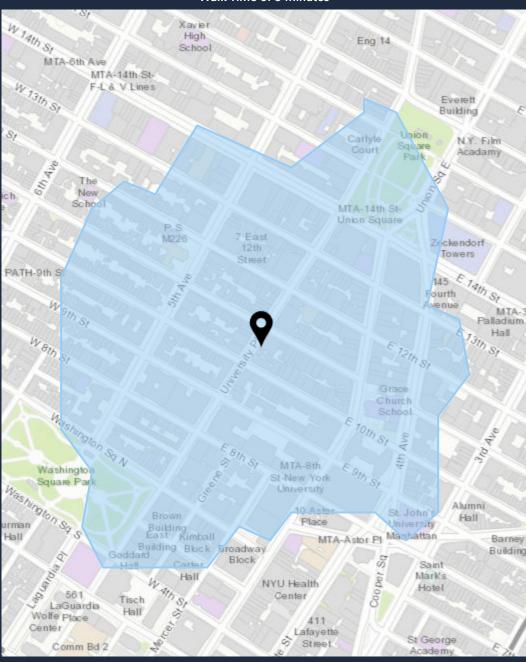

## **DEMOGRAPHIC SUMMARY**

69 University Pl, New York, New York, 10003

### TRADE AREA

Walk Time of 5 Minutes