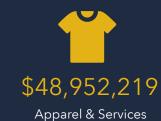

#### TOTAL CONSUMER SPENDING BY CATEGORY

AGGREGATE SPENDING

AVERAGE HOUSEHOLD INCOME

\$214,244,569

Food

**Entertainment & Recreation** 

\$19,484,575

Personal Care Products & Services