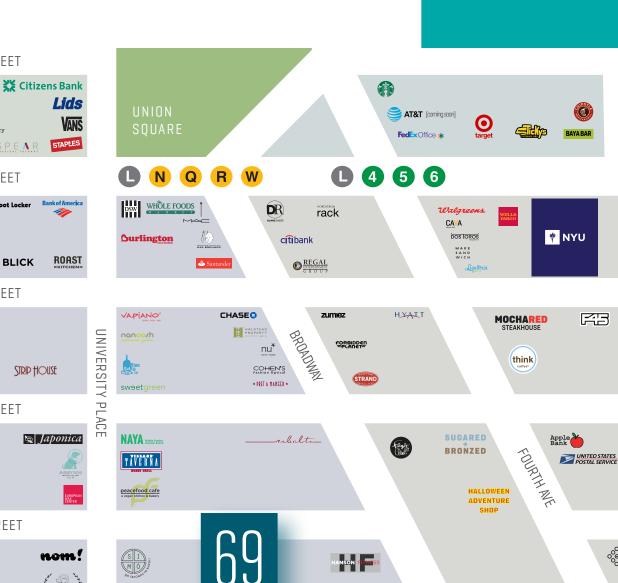

the bean

IRVING FARM

E. 14TH STREET

E. 13TH STREET

E. 12TH STREET

**₩** NYU

E. 11TH STREET

amsterdam

**♥** NYU

W. 9TH STREET

W. 15TH STREET

W. 14TH STREET

JoeCoffee BLICK

STRIP HOUSE

M

Amorino

SPRESS.

DOGGYSTYLE

BAGEL BOB'S

W. 13TH STREET

**MYU** 

W. 12TH STREET

W. 11TH STREET

W. 10TH STREET

THE WELL

CHASE

**CVS** 

Brandy Melville

Yeshiva University

SALMAGUNDI

cafe Aroma

**₩** NYU