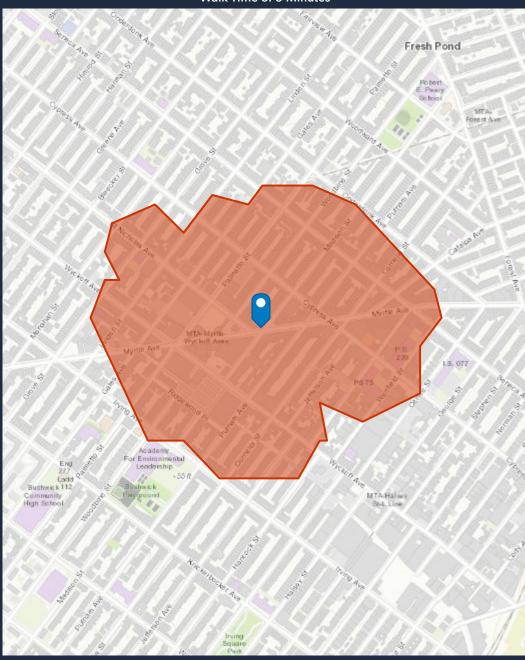

## **TRADE AREA**

Walk Time of 5 Minutes

## **DEMOGRAPHIC SUMMARY**

55-05 Myrtle Ave, Ridgewood, New York, 11385