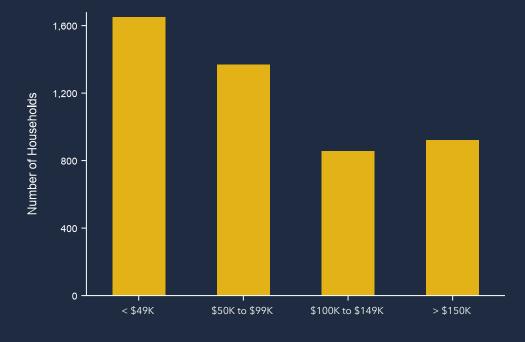

14,262

**Population** 

Average **Household Size**  33.7

Median Age

\$77,596

Median Household Income

**AVERAGE HOUSEHOLD INCOME** 