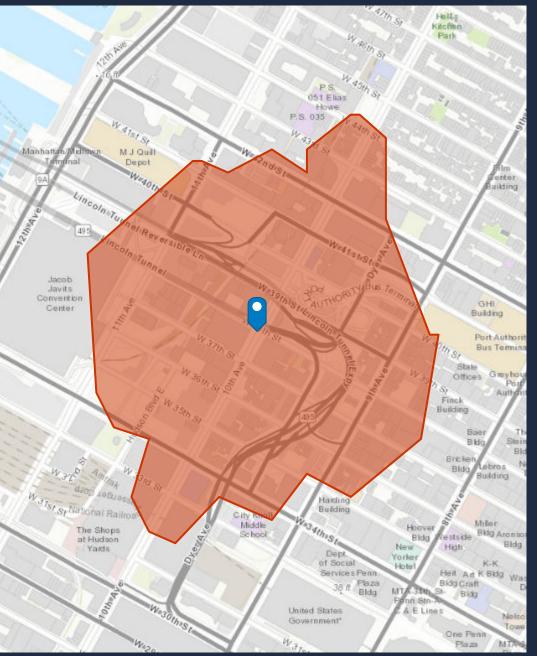

## **DEMOGRAPHIC SUMMARY**

499 10th Ave, New York, New York, 10018

### **TRADE AREA**

Walk Time of 5 Minutes