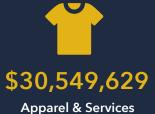

### AGGREGATE SPENDING

## \$291,708,177

Budget Expenditures hcluding Retail) **Retail Expenditures** 

FOTAL CONSUMER SPENDING BY CATEGORY

6,432,675

\$12,182,041 Personal Care Products &

Services