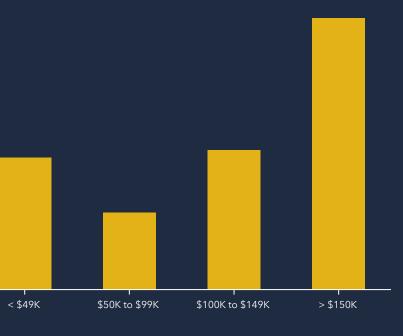

|
| 930                       | 16,734                          | \$1,05                                     |
| Total Businesses          | Total Employees                 | Annual Bi<br>(Inc                          |
| EN                        | IPLOYMENT                       | יד<br>                                     |
|                           | ॾ 88%                           | ا<br>م ن م                                 |
| White Collar              | 4% 4.6%                         | \$120                                      |
| Blue Collar               | Unemployment<br>8% Rate         | \$40                                       |
| Services                  |                                 | Entertai                                   |

### AVERAGE HOUSEHOLD INCOME



### AGGREGATE SPENDING







## \$291,708,177

Budget Expenditures hcluding Retail) **Retail Expenditures** 

FOTAL CONSUMER SPENDING BY CATEGORY



6,432,675





\$12,182,041 Personal Care Products &

Services