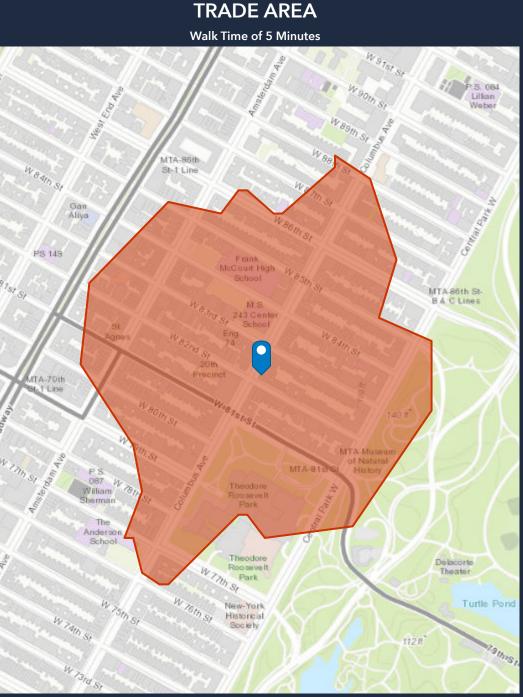

## **DEMOGRAPHIC SUMMARY**

463 Columbus Ave, New York, New York, 10024

|                           | KEY FACTS                  | - <sup>5,000</sup> ]               |
|---------------------------|----------------------------|------------------------------------|
| <b>18,367</b> Population  | 41.7                       | 4,000 -<br><b>500 -</b><br>3,000 - |
|                           | Median Age                 | r of Hous                          |
| 1.9                       | \$162,536                  |                                    |
| Average<br>Household Size | Median Household<br>Income | 1.000 -                            |
|                           |                            | <sub>0</sub>                       |
|                           | BUSINESS                   |                                    |
|                           |                            |                                    |
| 779                       | 8,338                      | \$1,87                             |
| Total Businesses          | Total Employees            | Annual Bu<br>(Inc                  |
|                           | EMPLOYMENT                 |                                    |
|                           | <b>š</b> 91%               |                                    |
| White Collar              |                            | \$221                              |
| i                         | 3% 2.6%                    |                                    |
| Blue Collar               | Unemployment               |                                    |
| services                  | 6% Rate                    | \$73                               |
| Jervices                  |                            | Entertai                           |