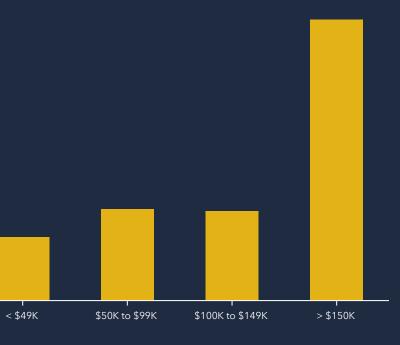

| Total Businesses          | Total Employees            | Annual Bu<br>(Inc                  |
|                           | EMPLOYMENT                 |                                    |
|                           | <b>š</b> 91%               |                                    |
| White Collar              |                            | \$221                              |
| i                         | 3% 2.6%                    |                                    |
| Blue Collar               | Unemployment               |                                    |
| services                  | 6% Rate                    | \$73                               |
| Jervices                  |                            | Entertai                           |

#### AVERAGE HOUSEHOLD INCOME



#### AGGREGATE SPENDING





# 72,835,005

## \$518,413,153

Budget Expenditures ncluding Retail)

**Retail Expenditures** 

### FOTAL CONSUMER SPENDING BY CATEGORY



## 1,834,909 Food





**Apparel & Services**