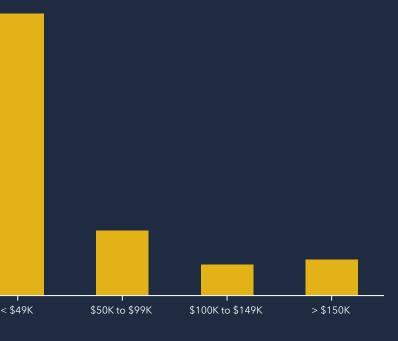

| PLOYMENT                                           | TC                                                                                                 |
| မြို့ မြ<br>White Collar<br>ဖြို့<br>Blue Collar | <b>81%</b><br>6%                                   | \$47,                                                                                              |
| Biue Collar                                                                                                                                            | Unemployment<br>14% Rate                           | \$14<br>Entertain                                                                                  |

KEY FACTS

### AVERAGE HOUSEHOLD INCOME



#### AGGREGATE SPENDING





## 9,905,309

## \$108,425,383

udget Expenditures cluding Retail) Retail Expenditures

### OTAL CONSUMER SPENDING BY CATEGORY



536,054 <sub>Food</sub>







Personal Care Products & Services