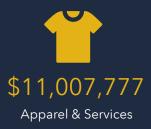

### OTAL CONSUMER SPENDING BY CATEGORY

536,054 <sub>Food</sub>

Personal Care Products & Services