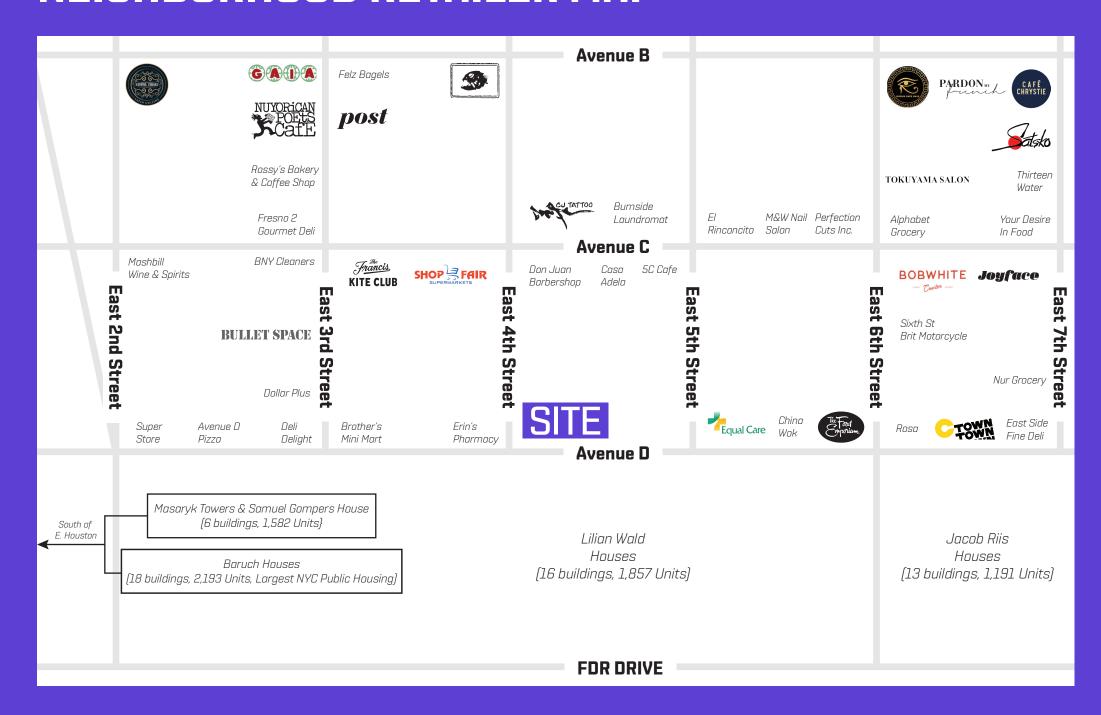

Alphabet City | New York, NY 10009

### **Retail Premises**

Ground Floor Frontage

1,600 SF 80 FT - WRAPAROUND

Basement Ceiling Heights

1,600 SF 12 FT

#### Possession

Arranged

## **Asking Price**

**Upon Request** 

#### Comments

- Prime corner retail/restaurant opportunity in Alphabet City
- Currently opertating as H&R Block
- Black iron shaft/gas line in-place for cooking users
- New direct lease with ownership
- · All uses considered



# Neighbors













# NEIGHBORHOOD RETAILER MAP











# 41 AVENUE D

For more information, please contact our exclusive agents

## MICHAEL SHKRELI

(212) 792-2638 mshkreli@winick.com

## **ELI GOLD**

(212) 792-2626 egold@winick.com



Winick Realty Group LLC, Licensed Real Estate Brokers 655 Third Avenue, 24th Fl New York, NY 10017 | www.winick.com

ALTHOUGH ALL INFORMATION REGARDING PROPERTY FOR SALE, RENTAL OR FINANCING IS FROM SOURCES DEEMED RELIABLE SUCH INFORMATION HAS NOT BEEN VERIFIED, AND NO EXPRESS REPRESENTATION IS MADE NOR IS ANY TO BE IMPLIED AS TO THE ACCURACY THEREOF, AND IT IS SUBMITTED SUBJECT TO ERRORS, OMISSIONS, CHANGE OF PRICE, RENTAL OR OTHER CONDITIONS, PRIOR SALE, LEASE OR FINANCING, OR WITHORAWAL WITHOUT NOTICE.