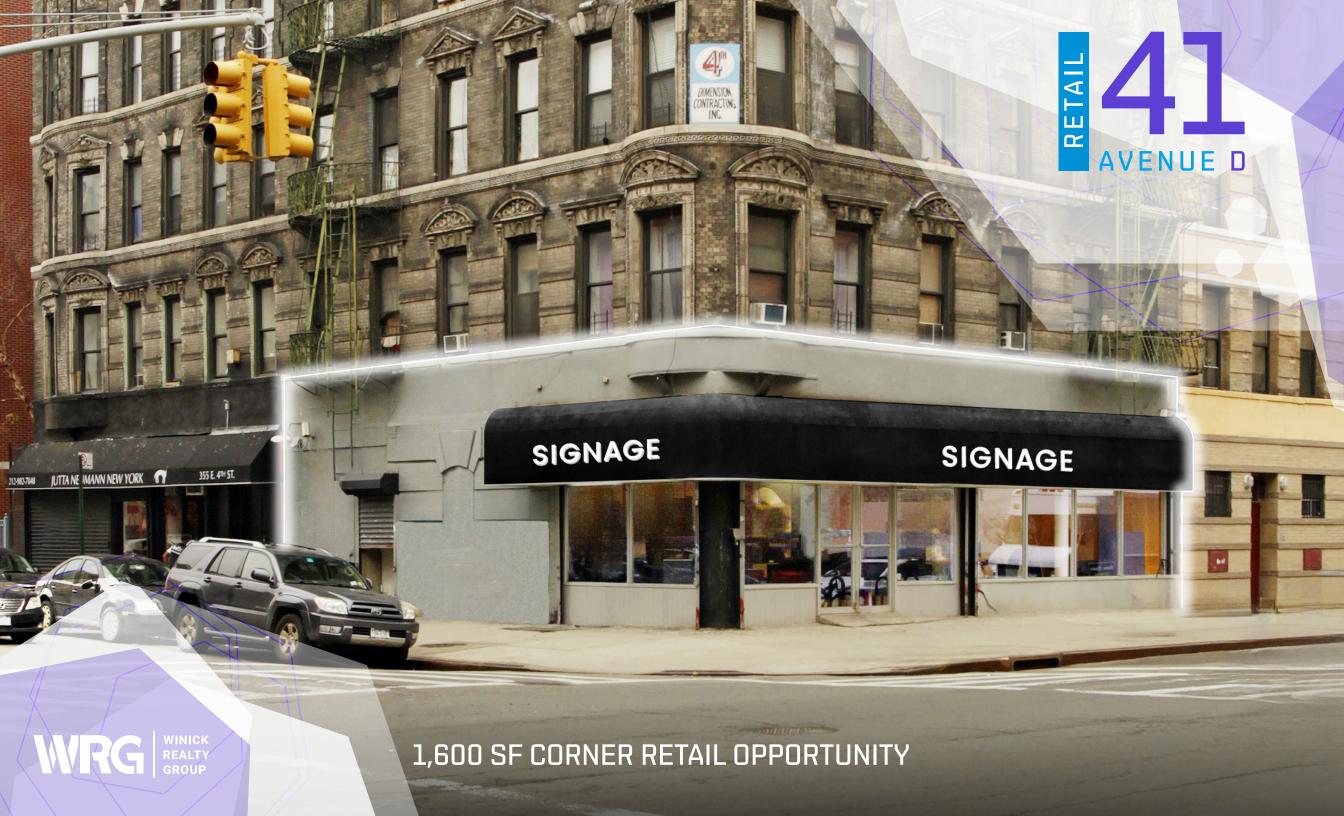

# 41 AVENUE D

For more information, please contact our exclusive agents

### **Retail Premises**

Ground Floor Frontage

1,600 SF 80 FT - WRAPAROUND

Basement Ceiling Heights

1,600 SF 12 FT

#### Comments

- Prime corner retail/restaurant opportunity in Alphabet City
- Currently opertating as H&R Block
- Black iron shaft/gas line in-place for cooking users
- New direct lease with ownership
- · All uses considered