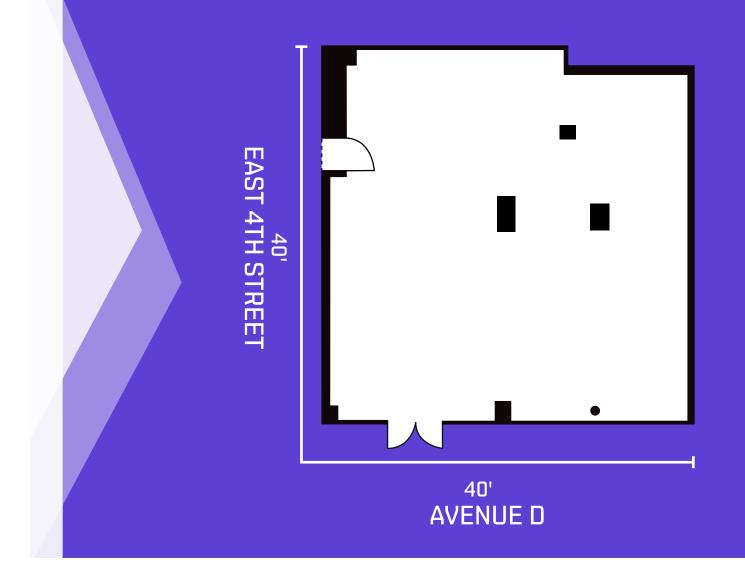

### **Retail Premises**

Ground Floor Frontage

1,600 SF 80 FT - WRAPAROUND

Basement Ceiling Heights

1,600 SF 12 FT