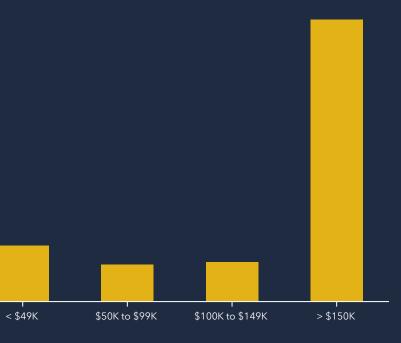

<b>è</b> 93%                                                  |                                                                                                                                                       |
| White Collar<br>r<br>Blue Collar                        | 5% 3.5%                                                       | \$11                                                                                                                                                  |
| Services                                                | Unemployment<br>2% <sup>Rate</sup>                            | \$30<br>Enterta                                                                                                                                       |

### AVERAGE HOUSEHOLD INCOME



#### AGGREGATE SPENDING







# \$277,149,518

Budget Expenditures ncluding Retail)

Retail Expenditures

### TOTAL CONSUMER SPENDING BY CATEGORY



Food







Personal Care Products & Services