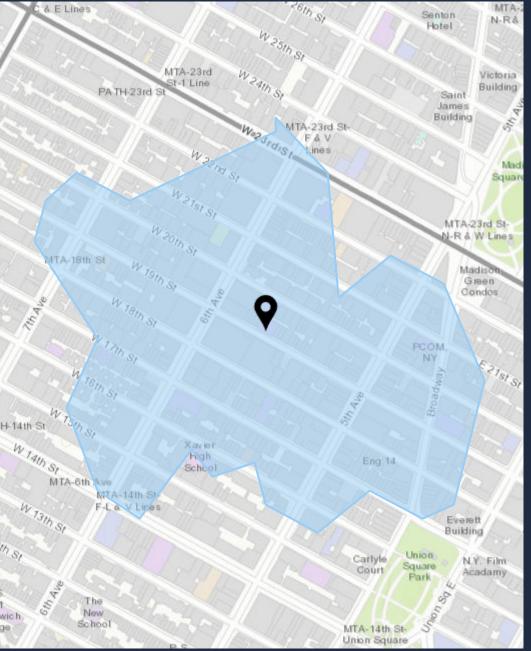

# DEMOGRAPHIC SUMMARY

39 W 19th St, New York, New York, 10011

### TRADE AREA Walk Time of 5 Minutes