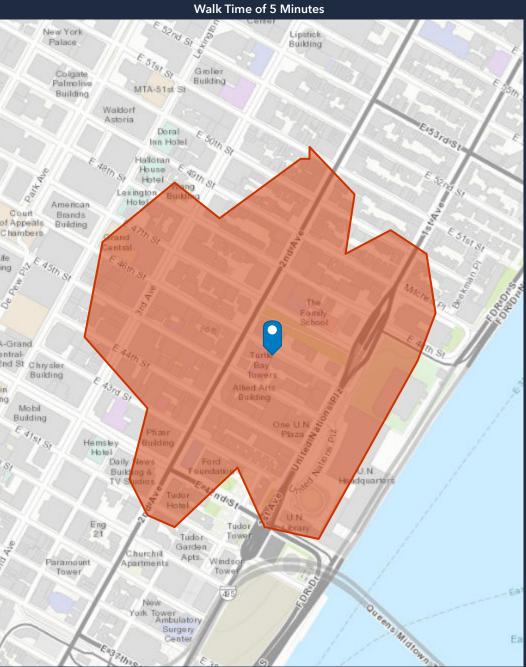

# **DEMOGRAPHIC SUMMARY**

312 E 46th St, New York, New York, 10017

### TRADE AREA