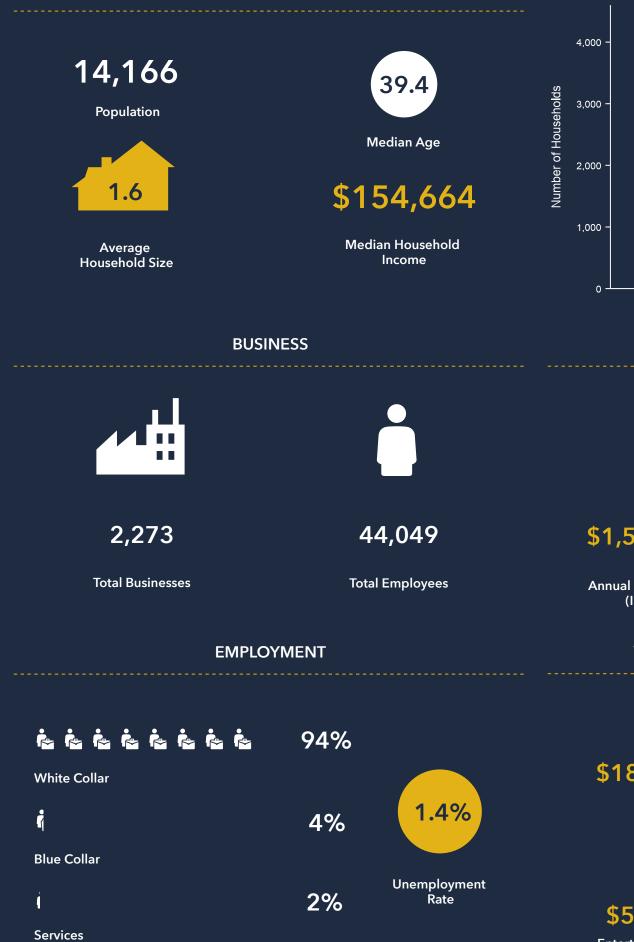

**KEY FACTS** 

#### AVERAGE HOUSEHOLD INCOME

#### AGGREGATE SPENDING

# \$1,525,657,582

## \$423,838,424

Annual Budget Expenditures (Including Retail) **Retail Expenditures** 