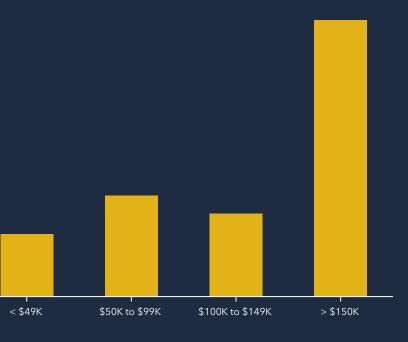

### TOTAL CONSUMER SPENDING BY CATEGORY

### \$181,181,396 Food

Apparel & Services

Personal Care Products & Services