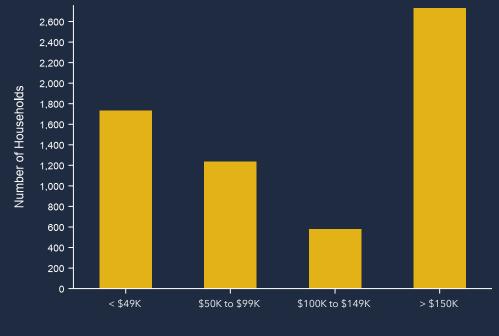

### AVERAGE HOUSEHOLD INCOME

AGGREGATE SPENDING

\$1,076,451,792

Annual Budget Expenditures (Including Retail)

\$318,971,664

Retail Expenditures