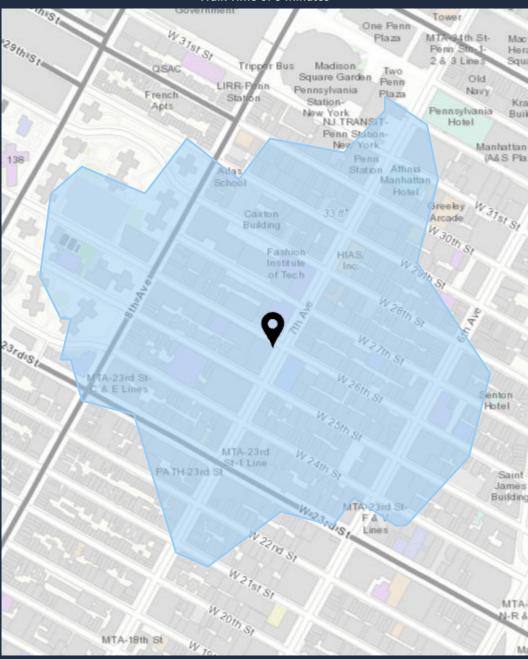

# **DEMOGRAPHIC SUMMARY**

270 7th Ave, New York, New York, 10001

### TRADE AREA

Walk Time of 5 Minutes