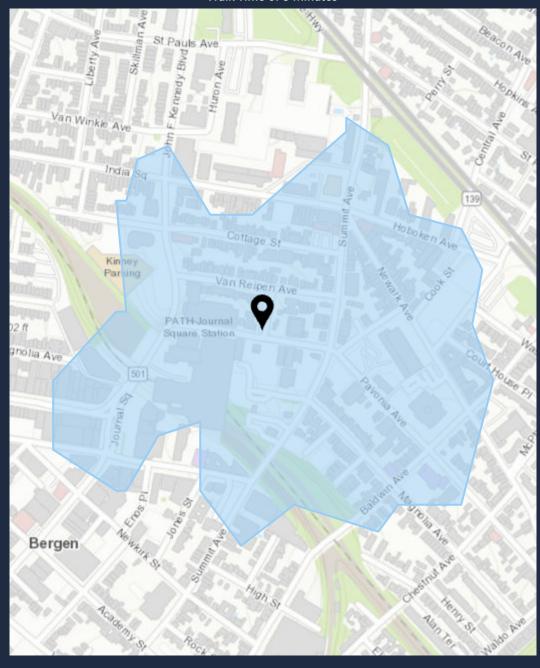

# **DEMOGRAPHIC SUMMARY**

9 Homestead Pl, Jersey City, New Jersey, 07306

### TRADE AREA

Walk Time of 5 Minutes



## WINICK REALTY GROUP

ALTHOUGH ALL INFORMATION REGARDING PROPERTY FOR SALE, RENTAL OR FINANCING IS FROM SOURCES DEEMED RELIABLE SUCH INFORMATION HAS NOT BEEN VERIFIED, AND NO EXPRESS REPRESENTATION IS MADE NOR IS ANY TO BE IMPLIED AS TO THE ACCURACY THEREOF, AND IT IS SUBMITTED SUBJECT TO ERRORS, OMISSIONS, CHANGE OF PRICE, RENTAL OR OTHER CONDITIONS,

#### **KEY FACTS**

4,455

Population



Average Household Size 38.5

Median Age

\$85,522

Median Household Income

#### 700 -650 -600 -550 -500 -450 -400 -350 -300 -250 -200 -150 -100 -50 -\$50K to \$99K < \$49K \$100K to \$149K > \$150K

AVERAGE HOUSEHOLD INCOME

#### **AGGREGATE SPENDING**

BUSINESS



310

**Total Businesses** 



2,979

Total Employees



\$231,734,606

**Annual Budget Expenditures** (Including Retail)



\$67,216,