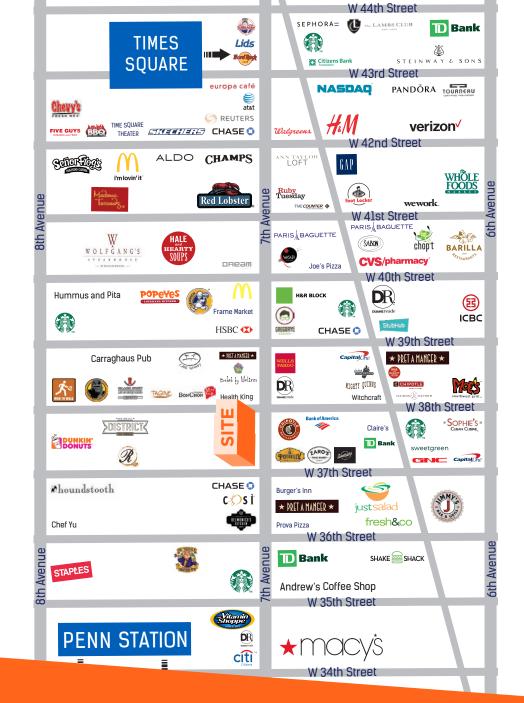

SF

**BASEMENT** 

1,380 SF

**FRONTAGE** 

41 FT



**37TH STREET** 



Winick Realty Group LLC - Licensed Real Estate Brokers

655 Third Avenue, 24th Floor | New York, NY 10017 | 212 792 2600 www.winick.com

SUCH INFORMATION REDARDING PROPERTY FOR SALE, RENTAL OR FINANCING IS FROM SUDICES DEEMED RELIABLE SUCH INFORMATION HAS NOT BEEN VERIFIED AND NO EXPRESS REPRESENTATION IS MADE NOR IS ANY TO BE IMPLIED AS TO THE ACCURACY THEREOF, AND IT IS SUBMITTED SUBJECT TO ERRORS, OMISSIONS, CHANGE OF PRICE, RENTAL OR OTHER CONDITIONS, PRIOR SALE, LEASE OR FINANCING, OR WITHDRAWAL WITHOUT NOTICE.

FOR MORE INFORMATION, PLEASE CONTACT OUR EXCLUSIVE AGENTS:

**JEFF WINICK** 212 792 2601 JEFF@WINICK.COM MAXWELL GREENGRASS 212 792 2625 MGREENGRASS@WINICK.COM

## JOIN THESE EXISTING RETAILERS











## **DEMOGRAPHICS**

(Zip 10018)

TOTAL POPULATION



TOTAL DAYTIME WORKERS



402,250

AVG HOUSEHOLD INCOME



\$164,830

YEARLY SPENDING



\$475,000,000



Winick Realty Group LLC - Licensed Real Estate Brokers

655 Third Avenue, 24th Floor | New York, NY 10017 | 212 792 2600 www.winick.com

ALTHOUGH ALL INFORMATION REGARDING PROPERTY FOR SALE, RENTAL OR FINANCING IS FROM SOURCES DEEMED RELIABLE SUCH INFORMATION HAS NOT BEEN VERIFIED, AND NO EXPRESS REPRESENTATION IS MADE NOR IS ANY TO BE IMPLIED AS TO THE ACCURACY THEREOF, AND IT IS SUBMITTED SUBJECT TO ERRORS, OMISSIONS, CHANGE OF PRICE, RENTAL OR OTHER CONDITIONS, PRIOR SALE, LEASE OR FINANCING, OR WITHDRAWAL WITHOUT NOTICE.

JEFF WINICK

212 792 2601 JEFF@WINICK.COM MAXWELL GREENGRASS 212 792 2625 MGREENGRASS@WINICK.COM