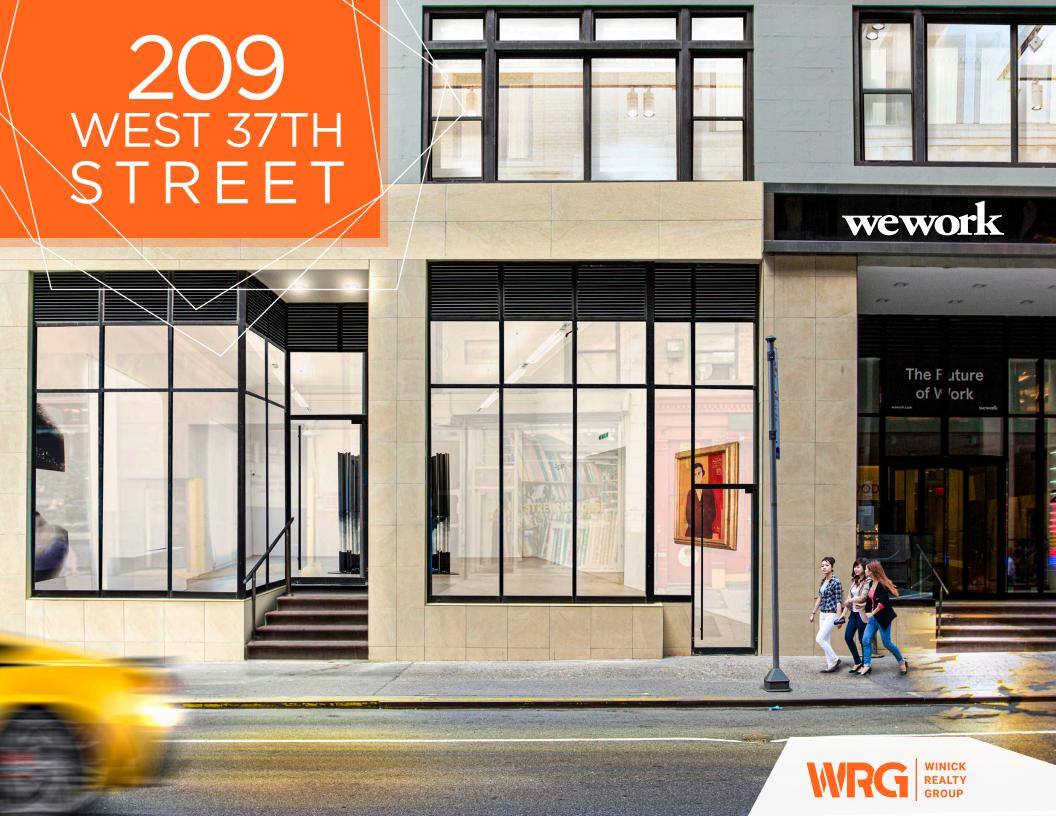

## WEST 37TH STREET

**BETWEEN 7TH & 8TH AVENUES** NEW YORK, NY 10018

## **KEY FEATURES**

- PRIME SEVENTH AVENUE CORRIDOR
- CURRENTLY IN WHITE BOX CONDITION
- EXTREMELY HIGH FOOT TRAFFIC BLOCK
- ALL USES CONSIDERED
- NEW DIRECT LONG TERM LEASE
- BASEMENT SPACE AVAILABLE UPON **REQUEST**