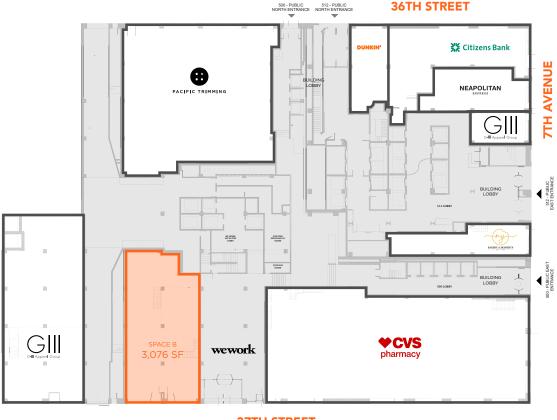

**SPACE B** 

3,076 SF

**BASEMENT** 

1,380 SF

**FRONTAGE** 

41 FT

**37TH STREET** 

Winick Realty Group LLC - Licensed Real Estate Brokers