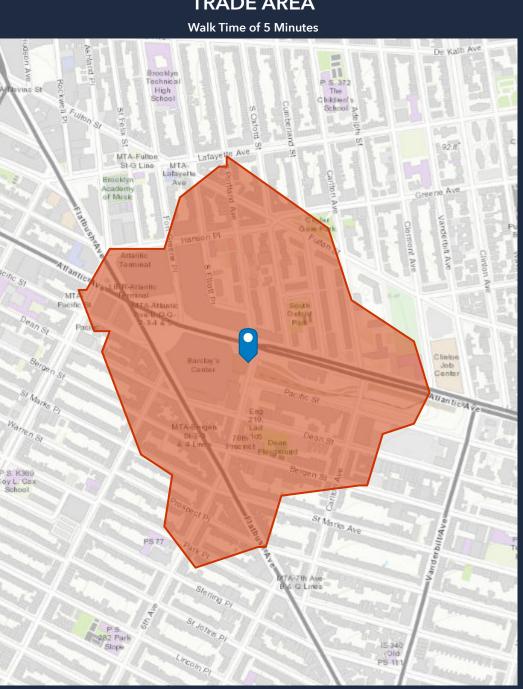

# **DEMOGRAPHIC SUMMARY**

18 6th Ave, Brooklyn, New York, 11217

## **TRADE AREA**



# WINICK REALTY GROUP

#### 655 THIRD AVENUE 24TH FLOOR NEW YORK, NY 10017 (212) 792-2600

ALTHOUGH ALL INFORMATION REGARDING PROPERTY FOR SALE, RENTAL OR FINANCING IS FROM SOURCES DEEMED RELIABLE SUCH INFORMATION HAS NOT BEEN VERIFIED, AND NO EXPRESS REPRESENTATION IS MADE NOR IS ANY TO BE IMPLIED AS TO THE ACCURACY THEREOF, AND IT IS SUBMITTED SUBJECT TO ERRORS, OMISSIONS, CHANGE OF PRICE, RENTAL OR OTHER CONDITIONS, PRIOR SALE, LEASE OR FINANCING, OR WITHDRAWAL WITHOUT NOTICE.

| NET                                                                                   | FACIS                                               | , ,                                                |
|---------------------------------------------------------------------------------------|--------------------------