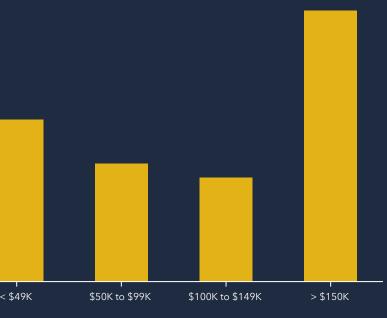

| OYMENT                                              | тс                                                 |
| 🏜 🏜 🏜 🏜 <table-cell> <table-cell> <table-cell></table-cell></table-cell></table-cell> | 87%<br>5% 6.1%                                      | \$73,                                              |
|                                                                                       | Unemployment<br>8% Rate                             | \$23                                               |
| Services                                                                              |                                                     | Entertain                                          |

**KEY FACTS** 

#### AVERAGE HOUSEHOLD INCOME



### AGGREGATE SPENDING









udget Expenditures cluding Retail)

**Retail Expenditures** 

#### OTAL CONSUMER SPENDING BY CATEGORY



### ,314,229 Food



**Entertainment & Recreation** 



**Apparel & Services** 



Personal Care Products & Services