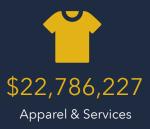

|
| 📩 🏟 🏟 ৈ ৈ ৈ 🤹                                                                                       | ▲ 83% 7% 3.8%                                      | \$10                                                                                                          |
| Services                                                                                            | Unemployment<br>10% <sup>Rate</sup>                | \$3 <sup>-</sup><br>Enterta                                                                                   |

## AVERAGE HOUSEHOLD INCOME



#### AGGREGATE SPENDING







# \$241,301,523

Budget Expenditures ncluding Retail)

Retail Expenditures

## TOTAL CONSUMER SPENDING BY CATEGORY