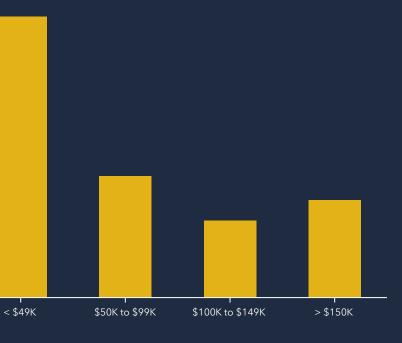

| MPLOYMENT                                          | ۲<br>                                                                                                         |
| 📩 🏟 🏟 ৈ ৈ ৈ 🤹                                                                                       | ▲ 83% 7% 3.8%                                      | \$10                                                                                                          |
| Services                                                                                            | Unemployment<br>10% <sup>Rate</sup>                | \$3 <sup>-</sup><br>Enterta                                                                                   |

## AVERAGE HOUSEHOLD INCOME



#### AGGREGATE SPENDING







# \$241,301,523

Budget Expenditures ncluding Retail)

Retail Expenditures

## TOTAL CONSUMER SPENDING BY CATEGORY