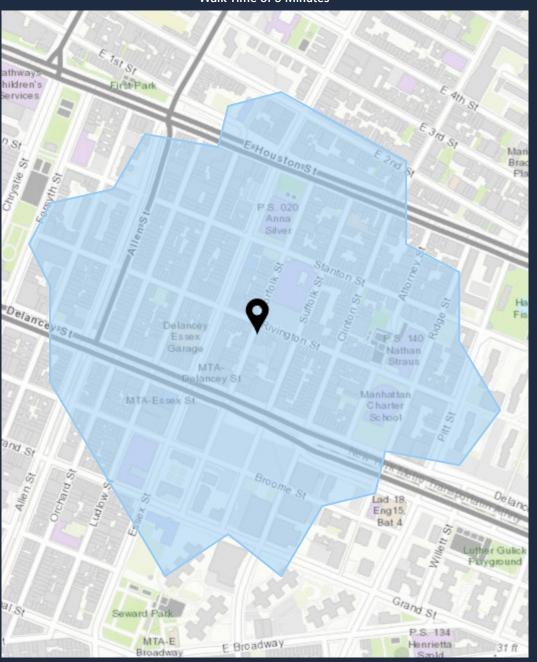

## DEMOGRAPHIC SUMMARY

122 Norfolk St, New York, New York, 10002

TRADE AREA Walk Time of 5 Minutes