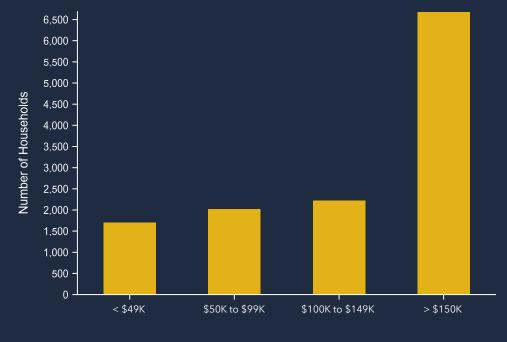

### AVERAGE HOUSEHOLD INCOME

AGGREGATE SPENDING

\$2,367,049,789

**Annual Budget Expenditures** (Including Retail)

\$721,395,437

Retail Expenditures