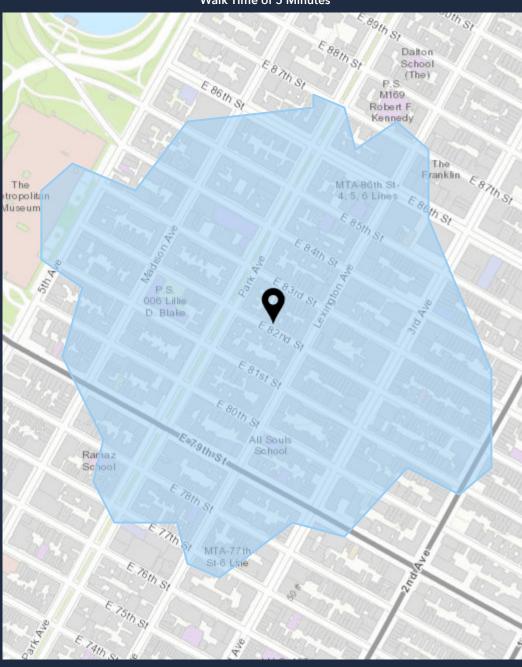

# **DEMOGRAPHIC SUMMARY**

115 E 82nd St, New York, New York, 10028

# TRADE AREA

Walk Time of 5 Minutes