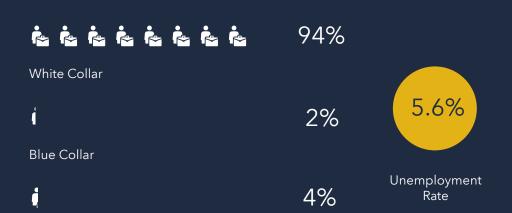

0 - 500 - 500 - 500 - 500 - 500 - 500 - 500 - 500 - 500 - 500 - 500 - 500 - 500 - 500 - 500 - 500 - 500 - 500 - 500 - 500 - 500 - 500 - 500 - 500 - 500 - 500 - 500 - 500 - 500 - 500 - 500 - 500 - 500 - 500 - 500 - 500 - 500 - 500 - 500 - 500 - 500 - 500 - 500 - 500 - 500 - 500 - 500 - 500 - 500 - 500 - 500 - 500 - 500 - 500 - 500 - 500 - 500 - 500 - 500 - 500 - 500 - 500 - 500 - 500 - 500 - 500 - 500 - 500 - 500 - 500 - 500 - 500 - 500 - 500 - 500 - 500 - 500 - 500 - 500 - 500 - 500 - 500 - 500 - 500 - 500 - 500 - 500 - 500 - 500 - 500 - 500 -

AVERAGE HOUSEHOLD INCOME

AGGREGATE SPENDING

## **BUSINESS**



1,267

Total Businesses

Services



9,770

Total Employees



\$2,091,371,693

Annual Budget Expenditures (Including Retail)



\$625,039,406

Retail Expenditures

## **EMPLOYMENT**



### TOTAL CONSUMER SPENDING BY CATEGORY









Personal Care Products & Services