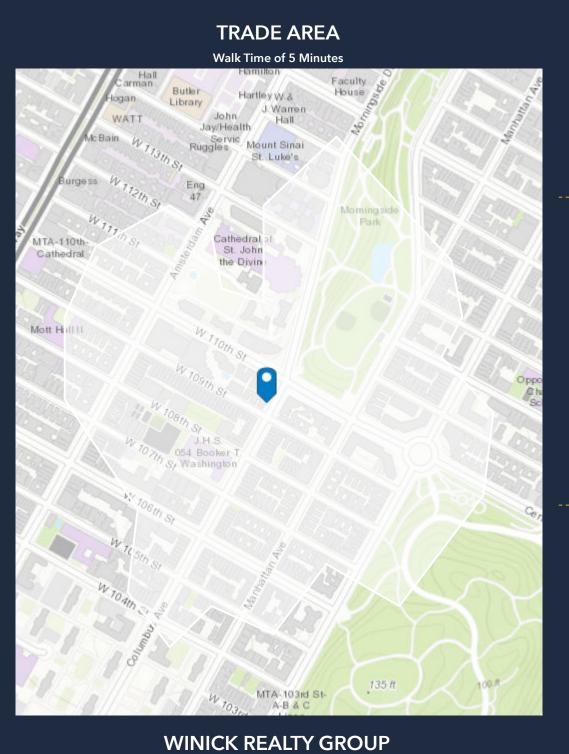

## **DEMOGRAPHIC SUMMARY**

1000 Columbus Ave, New York, New York, 10025

|                                              | KEY FACTS                                          |                                                                                                                                 |
|----------------------------------------------|----------------------------------------------------|---------------------------------------------------------------------------------------------------------------------------------|
| 13,956Population2.0Average<br>Household Size | 37.6<br>Median Age<br>\$64,975<br>Median Household | 2,600 -<br>2,400 -<br>2,200 -<br>2,000 -<br>1,800 -<br>1,600 -<br>1,400 -<br>1,200 -<br>1,000 -<br>800 -<br>400 -<br>200 -<br>0 |
|                                              | BUSINESS                                           |                                                                                                                                 |
|                                              |                                                    |                                                                                                                                 |
| 295                                          | 2,551                                              | \$62                                                                                                                            |
| Total Businesses                             | Total Employees                                    | Annual B<br>(In                                                                                                                 |
| E                                            | EMPLOYMENT                                         | Т                                                                                                                               |
| i i i i i i i i i i i i i i i i i i i        | i № 84%<br>6%                                      | \$76                                                                                                                            |
| Blue Collar                                  | 0%<br>Unemployment<br>Rate                         | \$24                                                                                                                            |
| Services                                     |                                                    | Enterta                                                                                                                         |

KEY FACTS