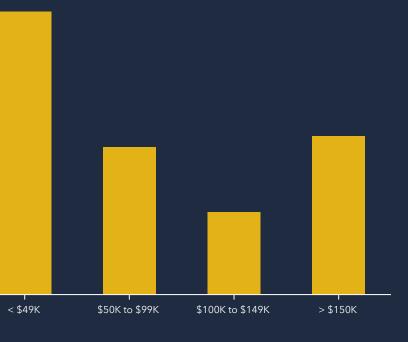

|
| i i i i i i i i i i i i i i i i i i i        | i № 84%<br>6%                                      | \$76                                                                                                                            |
| Blue Collar                                  | 0%<br>Unemployment<br>Rate                         | \$24                                                                                                                            |
| Services                                     |                                                    | Enterta                                                                                                                         |

KEY FACTS

#### AVERAGE HOUSEHOLD INCOME



### AGGREGATE SPENDING







## \$182,502,617

Budget Expenditures ncluding Retail) **Retail Expenditures** 

#### TOTAL CONSUMER SPENDING BY CATEGORY



# 5,781,067

Food





**Apparel & Services** 



Personal Care Products & Services